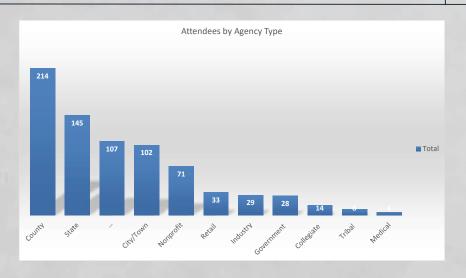

## Attendees by Agency

Includes Attendees counts by their respective agency type
Attendees from County agencies far exceeded the other categories, followed by State and City/Town agencies.