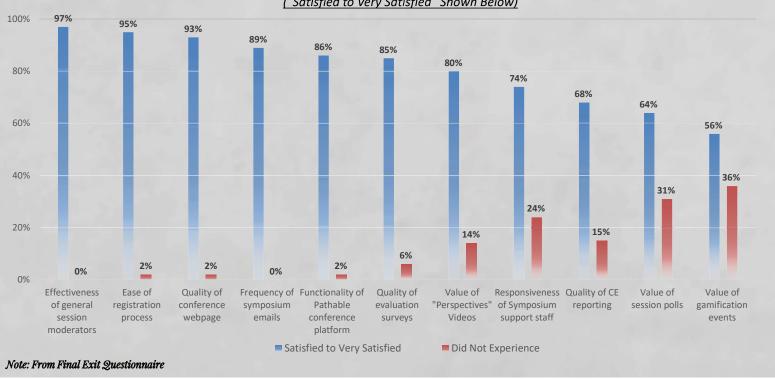

#### Final Exit Questionnaire

n=262 responses of 755 attendees (35% response rate)

#### Satisfaction with Conference Features

Rate Your Satisfaction with the Following Conference Features

("Satisfied to Very Satisfied" Shown Below)