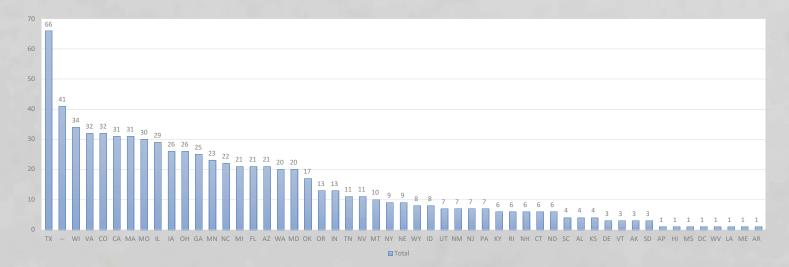

#### Attendees by State

Distribution of Attendees by State
Includes all registered individuals that attended all or part of the RPSS
Most attendees came from the Texas, followed by Wisconsin, Virginia, and Colorado