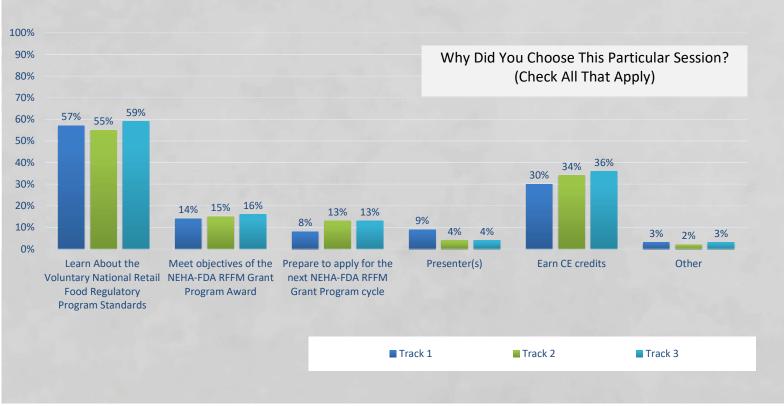

#### Response Rates

| Sessions | June 7     | June 8     | June 9    |
|----------|------------|------------|-----------|
| Track 1  | 144 of 227 | 147 of 300 | 64 of 127 |
| Survey   | (63%)      | (49%)      | (50%)     |
| Track 2  | 104 of 221 | 81 of 149  | 89 of 214 |
| Survey   | (47%)      | (54%)      | (42%)     |
| Track 3  | 101 of 134 | 59 of 105  | 70 of 132 |
| Survey   | (75%)      | (56%)      | (53%)     |