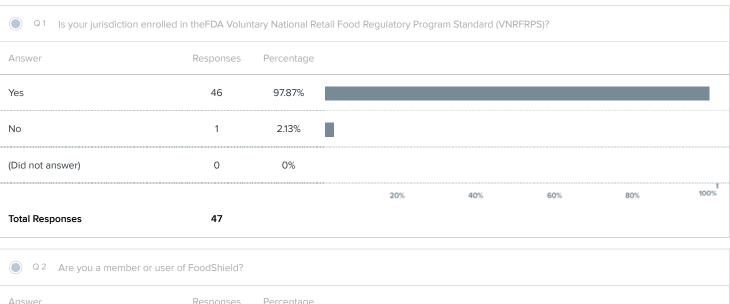

## Survey Metrics

| Date Metrics                                                       |                       | Deployment Metrics           |       |
|--------------------------------------------------------------------|-----------------------|------------------------------|-------|
| Start Date<br>End Date                                             | 14-Mar-19<br>4-Mar-29 | Sent<br>Delivered<br>Bounced | 0 0 0 |
| Response Metrics                                                   |                       |                              |       |
| Completed Unique Access Rate Incomplete Incomplete Incl. in Report | 47<br>0.00%<br>0<br>0 |                              |       |