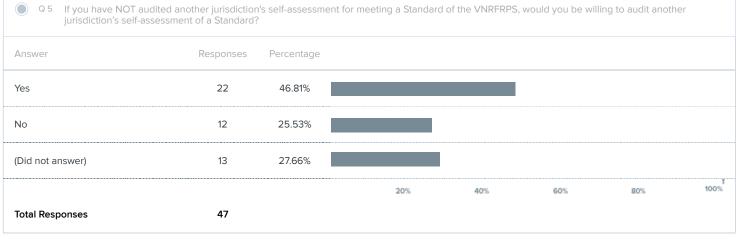

| Q7 My jurisdiction was | nts the option to have rec | ognition for mee | eting part of a Standar | d in the VNRFRPS |     |     |      |
|------------------------|----------------------------|------------------|-------------------------|------------------|-----|-----|------|
| Answer                 | Responses                  | Percentage       |                         |                  |     |     |      |
| Yes                    | 32                         | 68.09%           |                         |                  |     |     |      |
| No                     | 15                         | 31.91%           |                         |                  |     |     |      |
| (Did not answer)       | 0                          | 0%               |                         |                  |     |     |      |
|                        |                            |                  | 20%                     | 40%              | 60% | 80% | 100% |
| Total Responses        | 47                         |                  |                         |                  |     |     |      |