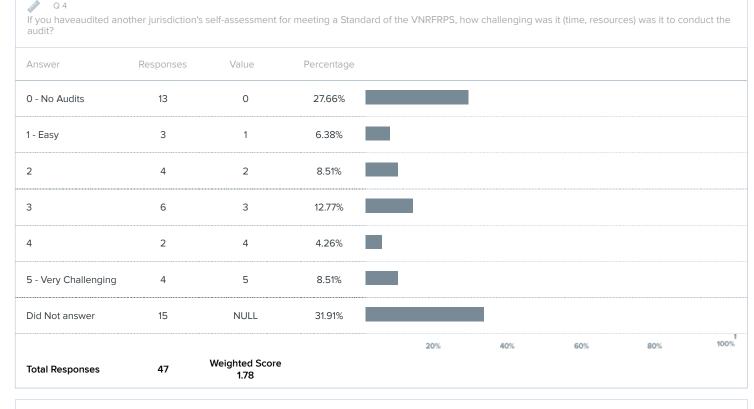

| Q 6 Would you be v | villing to audit a partial achieve | ement (individual elements) of a Standard? |
|--------------------|------------------------------------|--------------------------------------------|
| Answer             | Responses                          | Percentage                                 |
| Yes                | 33                                 | 70.21%                                     |

| . 6, 2 6 . 6                  |    |        | 24. 0.46             |  |
|-------------------------------|----|--------|----------------------|--|
| No Partial Achievement Survey | 14 | 29.79% |                      |  |
| (Did not answer)              | 0  | 0%     |                      |  |
|                               |    |        | 20% 40% 60% 80% 100% |  |
| Total Responses               | 47 |        |                      |  |