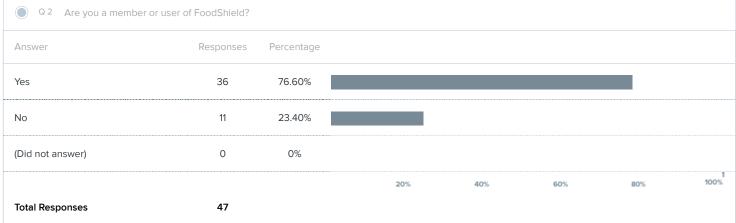

## Bar Graph Report

Q 3 Have you ever audited another jurisdiction's self-assessment for meeting a Standard of the VNRFRPS?

| Answer Partial Achievement Survey | Responses | Percentage |                     |  |
|-----------------------------------|-----------|------------|---------------------|--|
| Yes                               | 19        | 40.43%     |                     |  |
| No                                | 28        | 59.57%     |                     |  |
| (Did not answer)                  | 0         | 0%         |                     |  |
|                                   |           |            | 20% 40% 60% 80% 100 |  |
| Total Responses                   | 47        |            |                     |  |