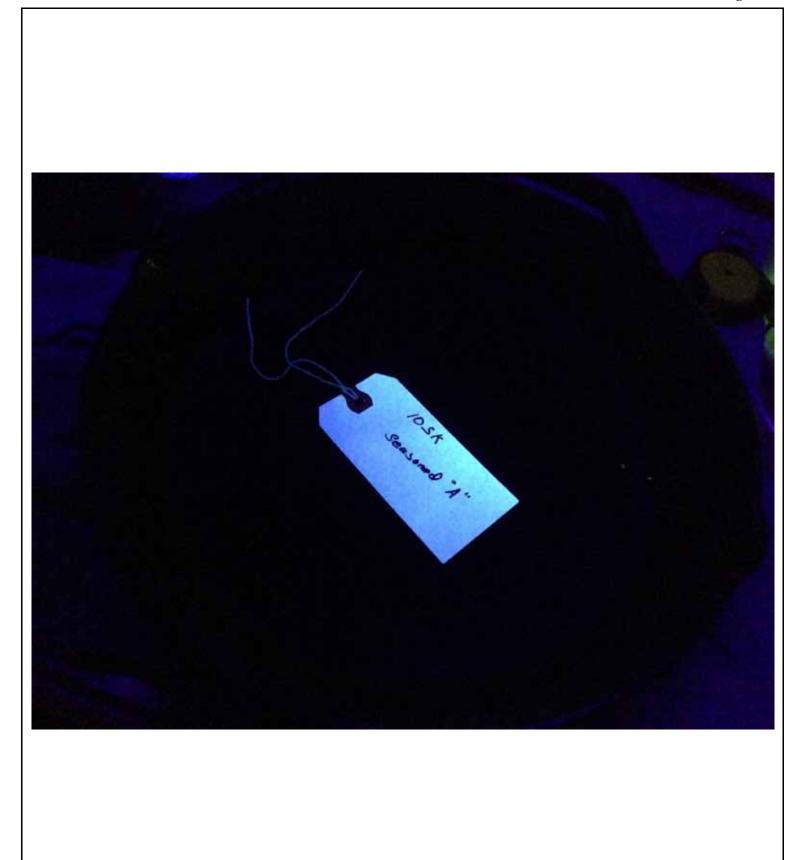

## Ivey Cooper SERVICES, LLC

Page 1 of 5

| Customer: Lodge                                                                                                                                                                                                                                                       | rring Customer Job #:     |      |                                                                                                      |        |                                  |         |        | PO 59077 |              |          |                                                    | Dat     | ə.                                     |                                  | 2/19/2014         |           |                                                                                        |                           |  |
|-----------------------------------------------------------------------------------------------------------------------------------------------------------------------------------------------------------------------------------------------------------------------|---------------------------|------|------------------------------------------------------------------------------------------------------|--------|----------------------------------|---------|--------|----------|--------------|----------|----------------------------------------------------|---------|----------------------------------------|----------------------------------|-------------------|-----------|----------------------------------------------------------------------------------------|---------------------------|--|
|                                                                                                                                                                                                                                                                       | , TN ICS WO#:             |      |                                                                                                      |        |                                  |         |        |          | 140132       |          |                                                    |         | Drawing Number:                        |                                  | mber:             | N/A       |                                                                                        |                           |  |
| Inspection Procedure:                                                                                                                                                                                                                                                 | 0 /                       |      | ICS QOP 9-PT-1 Rev:                                                                                  |        |                                  |         |        |          |              | 5        |                                                    |         |                                        |                                  |                   | U         |                                                                                        | ecified - Record Data     |  |
| Material/Lighting and Inspection Information Section                                                                                                                                                                                                                  |                           |      |                                                                                                      |        |                                  |         |        |          |              |          |                                                    |         |                                        |                                  |                   |           |                                                                                        |                           |  |
| Structure: 10" Cast Iro                                                                                                                                                                                                                                               | , 13" Oval Material Type: |      |                                                                                                      |        |                                  |         |        |          | Cast Iron    |          |                                                    |         |                                        | Surface Conditions:              |                   |           | 2 seasoned, 2 un-seasoned                                                              |                           |  |
| Thickness: Appro                                                                                                                                                                                                                                                      | /16" Diameter:            |      |                                                                                                      |        |                                  |         |        |          | 10" and 13"  |          |                                                    |         | Length:                                |                                  |                   |           | NA                                                                                     |                           |  |
| Lighting Equipment                                                                                                                                                                                                                                                    | Lighting Type Sec         |      |                                                                                                      |        |                                  |         |        |          |              |          |                                                    |         |                                        |                                  |                   |           |                                                                                        |                           |  |
| X Portable                                                                                                                                                                                                                                                            |                           |      | X         Black         Pre-Intensity (μW/cm²):           White         Pre-Intensity (Foot-Candles) |        |                                  |         |        |          |              | <u>,</u> | •                                                  |         |                                        |                                  |                   |           | Intensity ( $\mu$ W/cm <sup>2</sup> ): > 1000 $\mu$ W/cM2<br>Intensity (Foot-Candles): |                           |  |
| X Fixed                                                                                                                                                                                                                                                               |                           |      | winte rie-intensity (Foot-Candles                                                                    |        |                                  |         |        |          |              |          |                                                    | Post-In |                                        |                                  |                   | -Intensit |                                                                                        |                           |  |
| Penetrant Type X Type I (Fluorescent) Type II (Visible)                                                                                                                                                                                                               |                           |      | Removal Method<br>X Method A (Water Washable)<br>Mathad P (Post Emulsifiable Linenhill               |        |                                  |         |        |          |              |          | Developer 7<br>Form a (Dry Pow<br>Form b (Water So |         |                                        |                                  |                   | wder)     | der) Model: Spectroline                                                                |                           |  |
| Sensitivity Level: 3                                                                                                                                                                                                                                                  |                           |      |                                                                                                      |        |                                  |         |        |          |              |          |                                                    |         | ·                                      | Suspendable) Cal Date: 3/20/2013 |                   |           |                                                                                        |                           |  |
| (Type I only)                                                                                                                                                                                                                                                         |                           |      |                                                                                                      |        |                                  |         |        |          |              |          |                                                    |         | Form d (Nonaqueous) Cal Due: 3/20/2013 |                                  |                   |           |                                                                                        |                           |  |
| Certification #: 11F017                                                                                                                                                                                                                                               |                           |      | Certification #:                                                                                     |        |                                  |         |        |          |              |          | Certification #:                                   |         |                                        |                                  |                   | Not       | Used                                                                                   | Verification on record    |  |
|                                                                                                                                                                                                                                                                       |                           |      |                                                                                                      |        |                                  |         |        |          |              |          |                                                    |         |                                        |                                  |                   |           |                                                                                        |                           |  |
|                                                                                                                                                                                                                                                                       | c                         |      |                                                                                                      |        |                                  | <b></b> |        |          | Т            | ype of   | Disc                                               | ontinu  | ıty                                    | T                                |                   |           |                                                                                        | Remarks                   |  |
| Weld Identification or Part<br>Number                                                                                                                                                                                                                                 | Condition                 |      | Accept                                                                                               | Reject | Crack                            | Lap     | L.O.F. | Porosity | Seam         | Slag     | Undercut                                           | Linear  | Rounded                                | Aligned                          | Diameter          | Length    | Numbe                                                                                  | r of Indications - Size   |  |
| Skillet 10SK A                                                                                                                                                                                                                                                        | Seasone                   | a 1  | Roins                                                                                                | necti  | on aft                           | or W    |        |          |              |          |                                                    |         |                                        |                                  |                   |           | 1@1/1/                                                                                 | 6", 2 @ 1/32", See note 3 |  |
| Oval LJ05H3 D                                                                                                                                                                                                                                                         | Seasone                   | _    |                                                                                                      |        | ion after Wash<br>ion after Wash |         |        |          |              |          |                                                    |         | v<br>√                                 |                                  |                   |           |                                                                                        |                           |  |
|                                                                                                                                                                                                                                                                       | Seusone                   |      |                                                                                                      | peeu   |                                  |         |        |          |              |          |                                                    |         |                                        |                                  |                   |           | 2 @ 1/0                                                                                | , see note s              |  |
|                                                                                                                                                                                                                                                                       |                           |      |                                                                                                      |        |                                  |         |        |          |              |          |                                                    |         |                                        |                                  |                   |           |                                                                                        |                           |  |
|                                                                                                                                                                                                                                                                       |                           |      |                                                                                                      |        |                                  |         |        |          |              |          |                                                    |         |                                        |                                  |                   |           |                                                                                        |                           |  |
|                                                                                                                                                                                                                                                                       |                           |      |                                                                                                      |        |                                  |         |        |          |              |          |                                                    |         |                                        |                                  |                   |           |                                                                                        |                           |  |
|                                                                                                                                                                                                                                                                       |                           |      |                                                                                                      |        |                                  |         |        |          |              |          |                                                    |         |                                        |                                  |                   |           |                                                                                        |                           |  |
|                                                                                                                                                                                                                                                                       |                           |      |                                                                                                      |        |                                  |         |        |          |              |          |                                                    |         |                                        |                                  |                   |           |                                                                                        |                           |  |
|                                                                                                                                                                                                                                                                       |                           |      |                                                                                                      |        |                                  |         |        |          |              |          |                                                    |         |                                        |                                  |                   |           |                                                                                        |                           |  |
|                                                                                                                                                                                                                                                                       |                           |      |                                                                                                      |        |                                  |         |        |          |              |          |                                                    |         |                                        |                                  |                   |           |                                                                                        |                           |  |
|                                                                                                                                                                                                                                                                       |                           |      |                                                                                                      |        |                                  |         |        |          |              |          |                                                    |         |                                        |                                  |                   |           |                                                                                        |                           |  |
|                                                                                                                                                                                                                                                                       | (D)                       |      |                                                                                                      |        |                                  |         | Ļ      |          | L,           |          |                                                    |         |                                        |                                  | <b>.</b> .        |           |                                                                                        |                           |  |
| Sketch/Drawing/Location of                                                                                                                                                                                                                                            | f Discontin               | uity |                                                                                                      |        |                                  |         | Image  | es Atta  | ached        |          | X                                                  | Yes     |                                        |                                  | No                |           |                                                                                        |                           |  |
| 4 Photos Attached<br>Note 1 Inspect per QOP 9-PT-1, except use no developer and do not post clean items. Document size and number of indications. Send items thru commercial dishwashing                                                                              |                           |      |                                                                                                      |        |                                  |         |        |          |              |          |                                                    |         |                                        |                                  |                   |           |                                                                                        |                           |  |
| cycle and re-inspect inside surface with blacklight (do not preclean or use dye for this inspection) and again record size and number of indications observed.                                                                                                        |                           |      |                                                                                                      |        |                                  |         |        |          |              |          |                                                    |         |                                        |                                  |                   |           |                                                                                        |                           |  |
| Note 2 Initial inspection revealed all samples have numerous small indications $\leq$ to 1/64" in diameter. The unseasoned samples displayed 4-6 times the number of small indications as the seasoned samples. (These small indications were too numerous to count.) |                           |      |                                                                                                      |        |                                  |         |        |          |              |          |                                                    |         |                                        |                                  |                   |           |                                                                                        |                           |  |
| Note 3 Reinspection revealed all samples have many small indications $\leq$ to 1/64" in diameter, but fewer in number than observed at the initial inspection.                                                                                                        |                           |      |                                                                                                      |        |                                  |         |        |          |              |          |                                                    |         |                                        |                                  |                   |           |                                                                                        |                           |  |
|                                                                                                                                                                                                                                                                       |                           |      |                                                                                                      |        |                                  |         |        |          |              |          |                                                    |         |                                        |                                  |                   |           |                                                                                        |                           |  |
|                                                                                                                                                                                                                                                                       |                           |      |                                                                                                      |        |                                  |         |        |          |              |          |                                                    |         |                                        |                                  |                   |           |                                                                                        |                           |  |
|                                                                                                                                                                                                                                                                       |                           |      |                                                                                                      |        |                                  |         |        |          |              |          |                                                    |         |                                        |                                  |                   |           |                                                                                        |                           |  |
| David W. Ivey                                                                                                                                                                                                                                                         |                           |      |                                                                                                      |        |                                  |         |        |          |              |          |                                                    |         |                                        |                                  |                   |           |                                                                                        |                           |  |
| ICS Technician                                                                                                                                                                                                                                                        | ) ICS Technician          |      |                                                                                                      |        |                                  |         |        |          | (Sign) Level |          |                                                    |         |                                        |                                  | Customer Reviewer |           |                                                                                        |                           |  |
| ASNT 6792<br>Certification N                                                                                                                                                                                                                                          |                           |      | _                                                                                                    |        |                                  |         |        |          |              |          |                                                    |         |                                        |                                  |                   |           | Aut                                                                                    | thorized Inspector        |  |
|                                                                                                                                                                                                                                                                       | -                         |      |                                                                                                      |        |                                  |         |        |          |              |          |                                                    |         |                                        |                                  |                   |           |                                                                                        | <b>1</b> · · · · ·        |  |