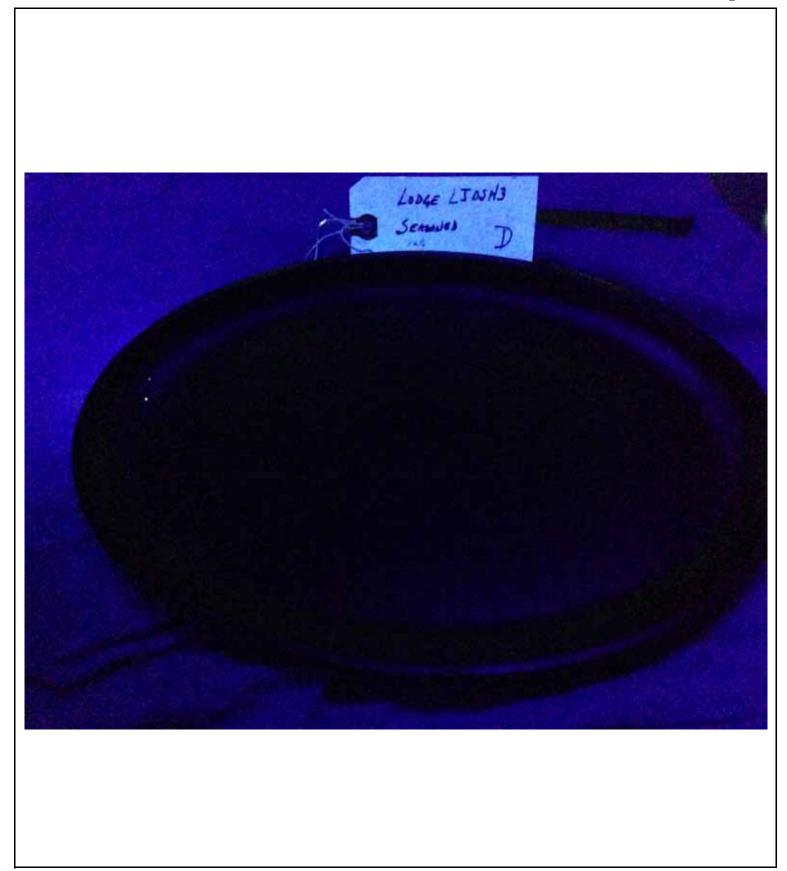

## Ivey Cooper SERVICES, LLC

Page 1 of 5

| Customer: Lodge                                                                                                                                                                                                                                                       | rring Customer Job #:     |      |                                                                                                      |        |                                  |         |        | PO 59077 |              |          |                                                    | Dat     | ə.                                     |                                  | 2/19/2014         |           |                                                                                        |                           |  |
|-----------------------------------------------------------------------------------------------------------------------------------------------------------------------------------------------------------------------------------------------------------------------|---------------------------|------|------------------------------------------------------------------------------------------------------|--------|----------------------------------|---------|--------|----------|--------------|----------|----------------------------------------------------|---------|----------------------------------------|----------------------------------|-------------------|-----------|----------------------------------------------------------------------------------------|---------------------------|--|
|                                                                                                                                                                                                                                                                       | , TN ICS WO#:             |      |                                                                                                      |        |                                  |         |        |          | 140132       |          |                                                    |         | Drawing Number:                        |                                  | mber:             | N/A       |                                                                                        |                           |  |
| Inspection Procedure:                                                                                                                                                                                                                                                 | 0 /                       |      | ICS QOP 9-PT-1 Rev:                                                                                  |        |                                  |         |        |          |              | 5        |                                                    |         |                                        |                                  |                   | U         |                                                                                        | ecified - Record Data     |  |
| Material/Lighting and Inspection Information Section                                                                                                                                                                                                                  |                           |      |                                                                                                      |        |                                  |         |        |          |              |          |                                                    |         |                                        |                                  |                   |           |                                                                                        |                           |  |
| Structure: 10" Cast Iro                                                                                                                                                                                                                                               | , 13" Oval Material Type: |      |                                                                                                      |        |                                  |         |        |          | Cast Iron    |          |                                                    |         |                                        | Surface Conditions:              |                   |           | 2 seasoned, 2 un-seasoned                                                              |                           |  |
| Thickness: Appro                                                                                                                                                                                                                                                      | /16" Diameter:            |      |                                                                                                      |        |                                  |         |        |          | 10" and 13"  |          |                                                    |         | Length:                                |                                  |                   |           | NA                                                                                     |                           |  |
| Lighting Equipment                                                                                                                                                                                                                                                    | Lighting Type Sec         |      |                                                                                                      |        |                                  |         |        |          |              |          |                                                    |         |                                        |                                  |                   |           |                                                                                        |                           |  |
| X Portable                                                                                                                                                                                                                                                            |                           |      | X         Black         Pre-Intensity (μW/cm²):           White         Pre-Intensity (Foot-Candles) |        |                                  |         |        |          |              | <u>,</u> | •                                                  |         |                                        |                                  |                   |           | Intensity ( $\mu$ W/cm <sup>2</sup> ): > 1000 $\mu$ W/cM2<br>Intensity (Foot-Candles): |                           |  |
| X Fixed                                                                                                                                                                                                                                                               |                           |      | winte rie-intensity (Foot-Candles                                                                    |        |                                  |         |        |          |              |          |                                                    | Post-In |                                        |                                  |                   | -Intensit |                                                                                        |                           |  |
| Penetrant Type X Type I (Fluorescent) Type II (Visible)                                                                                                                                                                                                               |                           |      | Removal Method<br>X Method A (Water Washable)<br>Mathad P (Post Emulsifiable Linenhill               |        |                                  |         |        |          |              |          | Developer 7<br>Form a (Dry Pow<br>Form b (Water So |         |                                        |                                  |                   | wder)     | der) Model: Spectroline                                                                |                           |  |
| Sensitivity Level: 3                                                                                                                                                                                                                                                  |                           |      |                                                                                                      |        |                                  |         |        |          |              |          |                                                    |         | ·                                      | Suspendable) Cal Date: 3/20/2013 |                   |           |                                                                                        |                           |  |
| (Type I only)                                                                                                                                                                                                                                                         |                           |      |                                                                                                      |        |                                  |         |        |          |              |          |                                                    |         | Form d (Nonaqueous) Cal Due: 3/20/2013 |                                  |                   |           |                                                                                        |                           |  |
| Certification #: 11F017                                                                                                                                                                                                                                               |                           |      | Certification #:                                                                                     |        |                                  |         |        |          |              |          | Certification #:                                   |         |                                        |                                  |                   | Not       | Used                                                                                   | Verification on record    |  |
|                                                                                                                                                                                                                                                                       |                           |      |                                                                                                      |        |                                  |         |        |          |              |          |                                                    |         |                                        |                                  |                   |           |                                                                                        |                           |  |
|                                                                                                                                                                                                                                                                       | c                         |      |                                                                                                      |        |                                  | <b></b> |        |          | Т            | ype of   | Disc                                               | ontinu  | ıty                                    | T                                |                   |           |                                                                                        | Remarks                   |  |
| Weld Identification or Part<br>Number                                                                                                                                                                                                                                 | Condition                 |      | Accept                                                                                               | Reject | Crack                            | Lap     | L.O.F. | Porosity | Seam         | Slag     | Undercut                                           | Linear  | Rounded                                | Aligned                          | Diameter          | Length    | Numbe                                                                                  | r of Indications - Size   |  |
| Skillet 10SK A                                                                                                                                                                                                                                                        | Seasone                   | a 1  | Roins                                                                                                | necti  | on aft                           | or W    |        |          |              |          |                                                    |         |                                        |                                  |                   |           | 1@1/1/                                                                                 | 6", 2 @ 1/32", See note 3 |  |
| Oval LJ05H3 D                                                                                                                                                                                                                                                         | Seasone                   | _    |                                                                                                      |        | ion after Wash<br>ion after Wash |         |        |          |              |          |                                                    |         | v<br>√                                 |                                  |                   |           |                                                                                        |                           |  |
|                                                                                                                                                                                                                                                                       | Seusone                   |      |                                                                                                      | peeu   |                                  |         |        |          |              |          |                                                    |         |                                        |                                  |                   |           | 2 @ 1/0                                                                                | , see note s              |  |
|                                                                                                                                                                                                                                                                       |                           |      |                                                                                                      |        |                                  |         |        |          |              |          |                                                    |         |                                        |                                  |                   |           |                                                                                        |                           |  |
|                                                                                                                                                                                                                                                                       |                           |      |                                                                                                      |        |                                  |         |        |          |              |          |                                                    |         |                                        |                                  |                   |           |                                                                                        |                           |  |
|                                                                                                                                                                                                                                                                       |                           |      |                                                                                                      |        |                                  |         |        |          |              |          |                                                    |         |                                        |                                  |                   |           |                                                                                        |                           |  |
|                                                                                                                                                                                                                                                                       |                           |      |                                                                                                      |        |                                  |         |        |          |              |          |                                                    |         |                                        |                                  |                   |           |                                                                                        |                           |  |
|                                                                                                                                                                                                                                                                       |                           |      |                                                                                                      |        |                                  |         |        |          |              |          |                                                    |         |                                        |                                  |                   |           |                                                                                        |                           |  |
|                                                                                                                                                                                                                                                                       |                           |      |                                                                                                      |        |                                  |         |        |          |              |          |                                                    |         |                                        |                                  |                   |           |                                                                                        |                           |  |
|                                                                                                                                                                                                                                                                       |                           |      |                                                                                                      |        |                                  |         |        |          |              |          |                                                    |         |                                        |                                  |                   |           |                                                                                        |                           |  |
|                                                                                                                                                                                                                                                                       |                           |      |                                                                                                      |        |                                  |         |        |          |              |          |                                                    |         |                                        |                                  |                   |           |                                                                                        |                           |  |
|                                                                                                                                                                                                                                                                       | (D)                       |      |                                                                                                      |        |                                  |         | Ļ      |          | L,           |          |                                                    |         |                                        |                                  | <b>.</b> .        |           |                                                                                        |                           |  |
| Sketch/Drawing/Location of                                                                                                                                                                                                                                            | f Discontin               | uity |                                                                                                      |        |                                  |         | Image  | es Atta  | ached        |          | X                                                  | Yes     |                                        |                                  | No                |           |                                                                                        |                           |  |
| 4 Photos Attached<br>Note 1 Inspect per QOP 9-PT-1, except use no developer and do not post clean items. Document size and number of indications. Send items thru commercial dishwashing                                                                              |                           |      |                                                                                                      |        |                                  |         |        |          |              |          |                                                    |         |                                        |                                  |                   |           |                                                                                        |                           |  |
| cycle and re-inspect inside surface with blacklight (do not preclean or use dye for this inspection) and again record size and number of indications observed.                                                                                                        |                           |      |                                                                                                      |        |                                  |         |        |          |              |          |                                                    |         |                                        |                                  |                   |           |                                                                                        |                           |  |
| Note 2 Initial inspection revealed all samples have numerous small indications $\leq$ to 1/64" in diameter. The unseasoned samples displayed 4-6 times the number of small indications as the seasoned samples. (These small indications were too numerous to count.) |                           |      |                                                                                                      |        |                                  |         |        |          |              |          |                                                    |         |                                        |                                  |                   |           |                                                                                        |                           |  |
| Note 3 Reinspection revealed all samples have many small indications $\leq$ to 1/64" in diameter, but fewer in number than observed at the initial inspection.                                                                                                        |                           |      |                                                                                                      |        |                                  |         |        |          |              |          |                                                    |         |                                        |                                  |                   |           |                                                                                        |                           |  |
|                                                                                                                                                                                                                                                                       |                           |      |                                                                                                      |        |                                  |         |        |          |              |          |                                                    |         |                                        |                                  |                   |           |                                                                                        |                           |  |
|                                                                                                                                                                                                                                                                       |                           |      |                                                                                                      |        |                                  |         |        |          |              |          |                                                    |         |                                        |                                  |                   |           |                                                                                        |                           |  |
|                                                                                                                                                                                                                                                                       |                           |      |                                                                                                      |        |                                  |         |        |          |              |          |                                                    |         |                                        |                                  |                   |           |                                                                                        |                           |  |
| David W. Ivey                                                                                                                                                                                                                                                         |                           |      |                                                                                                      |        |                                  |         |        |          |              |          |                                                    |         |                                        |                                  |                   |           |                                                                                        |                           |  |
| ICS Technician                                                                                                                                                                                                                                                        | ) ICS Technician          |      |                                                                                                      |        |                                  |         |        |          | (Sign) Level |          |                                                    |         |                                        |                                  | Customer Reviewer |           |                                                                                        |                           |  |
| ASNT 6792<br>Certification N                                                                                                                                                                                                                                          |                           |      | _                                                                                                    |        |                                  |         |        |          |              |          |                                                    |         |                                        |                                  |                   |           | Aut                                                                                    | thorized Inspector        |  |
|                                                                                                                                                                                                                                                                       | -                         |      |                                                                                                      |        |                                  |         |        |          |              |          |                                                    |         |                                        |                                  |                   |           |                                                                                        | <b>1</b> · · · · ·        |  |