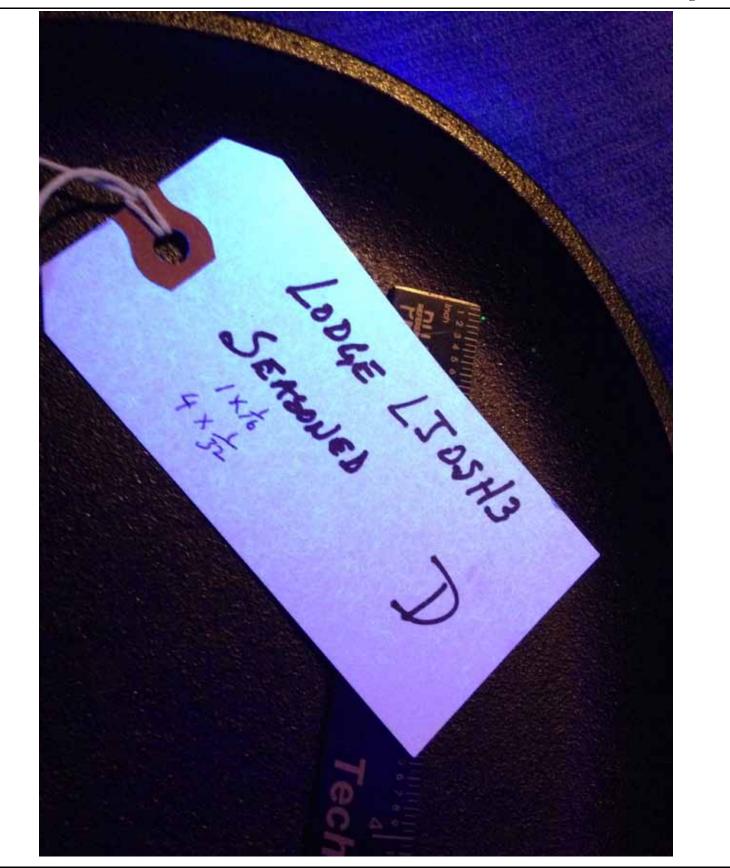

## Ivey Cooper SERVICES, LLC

Page 1 of 5

| Customer: Lodge                                                                                                                                                                                                                                                       | rring Customer Job #:     |      |                                                                                                      |        |                                  |         |        | PO 59077 |              |          |                                                    | Dat     | ə.                                     |                                  | 2/19/2014         |           |                                                                                        |                           |  |
|-----------------------------------------------------------------------------------------------------------------------------------------------------------------------------------------------------------------------------------------------------------------------|---------------------------|------|------------------------------------------------------------------------------------------------------|--------|----------------------------------|---------|--------|----------|--------------|----------|----------------------------------------------------|---------|----------------------------------------|----------------------------------|-------------------|-----------|----------------------------------------------------------------------------------------|---------------------------|--|
|                                                                                                                                                                                                                                                                       | , TN ICS WO#:             |      |                                                                                                      |        |                                  |         |        |          | 140132       |          |                                                    |         | Drawing Number:                        |                                  | mber:             | N/A       |                                                                                        |                           |  |
| Inspection Procedure:                                                                                                                                                                                                                                                 | 0 /                       |      | ICS QOP 9-PT-1 Rev:                                                                                  |        |                                  |         |        |          |              | 5        |                                                    |         |                                        |                                  |                   | U         |                                                                                        | ecified - Record Data     |  |
| Material/Lighting and Inspection Information Section                                                                                                                                                                                                                  |                           |      |                                                                                                      |        |                                  |         |        |          |              |          |                                                    |         |                                        |                                  |                   |           |                                                                                        |                           |  |
| Structure: 10" Cast Iro                                                                                                                                                                                                                                               | , 13" Oval Material Type: |      |                                                                                                      |        |                                  |         |        |          | Cast Iron    |          |                                                    |         |                                        | Surface Conditions:              |                   |           | 2 seasoned, 2 un-seasoned                                                              |                           |  |
| Thickness: Appro                                                                                                                                                                                                                                                      | /16" Diameter:            |      |                                                                                                      |        |                                  |         |        |          | 10" and 13"  |          |                                                    |         | Length:                                |                                  |                   |           | NA                                                                                     |                           |  |
| Lighting Equipment                                                                                                                                                                                                                                                    | Lighting Type Sec         |      |                                                                                                      |        |                                  |         |        |          |              |          |                                                    |         |                                        |                                  |                   |           |                                                                                        |                           |  |
| X Portable                                                                                                                                                                                                                                                            |                           |      | X         Black         Pre-Intensity (μW/cm²):           White         Pre-Intensity (Foot-Candles) |        |                                  |         |        |          |              | <u>,</u> | •                                                  |         |                                        |                                  |                   |           | Intensity ( $\mu$ W/cm <sup>2</sup> ): > 1000 $\mu$ W/cM2<br>Intensity (Foot-Candles): |                           |  |
| X Fixed                                                                                                                                                                                                                                                               |                           |      | winte rie-intensity (Foot-Candles                                                                    |        |                                  |         |        |          |              |          |                                                    | Post-In |                                        |                                  |                   | -Intensit |                                                                                        |                           |  |
| Penetrant Type X Type I (Fluorescent) Type II (Visible)                                                                                                                                                                                                               |                           |      | Removal Method<br>X Method A (Water Washable)<br>Mathad P (Post Emulsifiable Linenhill               |        |                                  |         |        |          |              |          | Developer 7<br>Form a (Dry Pow<br>Form b (Water So |         |                                        |                                  |                   | wder)     | der) Model: Spectroline                                                                |                           |  |
| Sensitivity Level: 3                                                                                                                                                                                                                                                  |                           |      |                                                                                                      |        |                                  |         |        |          |              |          |                                                    |         | ·                                      | Suspendable) Cal Date: 3/20/2013 |                   |           |                                                                                        |                           |  |
| (Type I only)                                                                                                                                                                                                                                                         |                           |      |                                                                                                      |        |                                  |         |        |          |              |          |                                                    |         | Form d (Nonaqueous) Cal Due: 3/20/2013 |                                  |                   |           |                                                                                        |                           |  |
| Certification #: 11F017                                                                                                                                                                                                                                               |                           |      | Certification #:                                                                                     |        |                                  |         |        |          |              |          | Certification #:                                   |         |                                        |                                  |                   | Not       | Used                                                                                   | Verification on record    |  |
|                                                                                                                                                                                                                                                                       |                           |      |                                                                                                      |        |                                  |         |        |          |              |          |                                                    |         |                                        |                                  |                   |           |                                                                                        |                           |  |
|                                                                                                                                                                                                                                                                       | c                         |      |                                                                                                      |        |                                  | <b></b> |        |          | Т            | ype of   | Disc                                               | ontinu  | ıty                                    | T                                |                   |           |                                                                                        | Remarks                   |  |
| Weld Identification or Part<br>Number                                                                                                                                                                                                                                 | Condition                 |      | Accept                                                                                               | Reject | Crack                            | Lap     | L.O.F. | Porosity | Seam         | Slag     | Undercut                                           | Linear  | Rounded                                | Aligned                          | Diameter          | Length    | Numbe                                                                                  | r of Indications - Size   |  |
| Skillet 10SK A                                                                                                                                                                                                                                                        | Seasone                   | a 1  | Roins                                                                                                | necti  | on aft                           | or W    |        |          |              |          |                                                    |         |                                        |                                  |                   |           | 1@1/1/                                                                                 | 6", 2 @ 1/32", See note 3 |  |
| Oval LJ05H3 D                                                                                                                                                                                                                                                         | Seasone                   | _    |                                                                                                      |        | ion after Wash<br>ion after Wash |         |        |          |              |          |                                                    |         | v<br>√                                 |                                  |                   |           |                                                                                        |                           |  |
|                                                                                                                                                                                                                                                                       | Seusone                   |      |                                                                                                      | peeu   |                                  |         |        |          |              |          |                                                    |         |                                        |                                  |                   |           | 2 @ 1/0                                                                                | , see note s              |  |
|                                                                                                                                                                                                                                                                       |                           |      |                                                                                                      |        |                                  |         |        |          |              |          |                                                    |         |                                        |                                  |                   |           |                                                                                        |                           |  |
|                                                                                                                                                                                                                                                                       |                           |      |                                                                                                      |        |                                  |         |        |          |              |          |                                                    |         |                                        |                                  |                   |           |                                                                                        |                           |  |
|                                                                                                                                                                                                                                                                       |                           |      |                                                                                                      |        |                                  |         |        |          |              |          |                                                    |         |                                        |                                  |                   |           |                                                                                        |                           |  |
|                                                                                                                                                                                                                                                                       |                           |      |                                                                                                      |        |                                  |         |        |          |              |          |                                                    |         |                                        |                                  |                   |           |                                                                                        |                           |  |
|                                                                                                                                                                                                                                                                       |                           |      |                                                                                                      |        |                                  |         |        |          |              |          |                                                    |         |                                        |                                  |                   |           |                                                                                        |                           |  |
|                                                                                                                                                                                                                                                                       |                           |      |                                                                                                      |        |                                  |         |        |          |              |          |                                                    |         |                                        |                                  |                   |           |                                                                                        |                           |  |
|                                                                                                                                                                                                                                                                       |                           |      |                                                                                                      |        |                                  |         |        |          |              |          |                                                    |         |                                        |                                  |                   |           |                                                                                        |                           |  |
|                                                                                                                                                                                                                                                                       |                           |      |                                                                                                      |        |                                  |         |        |          |              |          |                                                    |         |                                        |                                  |                   |           |                                                                                        |                           |  |
|                                                                                                                                                                                                                                                                       | (D)                       |      |                                                                                                      |        |                                  |         | Ļ      |          | L,           |          |                                                    |         |                                        |                                  | <b>.</b> .        |           |                                                                                        |                           |  |
| Sketch/Drawing/Location of                                                                                                                                                                                                                                            | f Discontin               | uity |                                                                                                      |        |                                  |         | Image  | es Atta  | ached        |          | X                                                  | Yes     |                                        |                                  | No                |           |                                                                                        |                           |  |
| 4 Photos Attached<br>Note 1 Inspect per QOP 9-PT-1, except use no developer and do not post clean items. Document size and number of indications. Send items thru commercial dishwashing                                                                              |                           |      |                                                                                                      |        |                                  |         |        |          |              |          |                                                    |         |                                        |                                  |                   |           |                                                                                        |                           |  |
| cycle and re-inspect inside surface with blacklight (do not preclean or use dye for this inspection) and again record size and number of indications observed.                                                                                                        |                           |      |                                                                                                      |        |                                  |         |        |          |              |          |                                                    |         |                                        |                                  |                   |           |                                                                                        |                           |  |
| Note 2 Initial inspection revealed all samples have numerous small indications $\leq$ to 1/64" in diameter. The unseasoned samples displayed 4-6 times the number of small indications as the seasoned samples. (These small indications were too numerous to count.) |                           |      |                                                                                                      |        |                                  |         |        |          |              |          |                                                    |         |                                        |                                  |                   |           |                                                                                        |                           |  |
| Note 3 Reinspection revealed all samples have many small indications $\leq$ to 1/64" in diameter, but fewer in number than observed at the initial inspection.                                                                                                        |                           |      |                                                                                                      |        |                                  |         |        |          |              |          |                                                    |         |                                        |                                  |                   |           |                                                                                        |                           |  |
|                                                                                                                                                                                                                                                                       |                           |      |                                                                                                      |        |                                  |         |        |          |              |          |                                                    |         |                                        |                                  |                   |           |                                                                                        |                           |  |
|                                                                                                                                                                                                                                                                       |                           |      |                                                                                                      |        |                                  |         |        |          |              |          |                                                    |         |                                        |                                  |                   |           |                                                                                        |                           |  |
|                                                                                                                                                                                                                                                                       |                           |      |                                                                                                      |        |                                  |         |        |          |              |          |                                                    |         |                                        |                                  |                   |           |                                                                                        |                           |  |
| David W. Ivey                                                                                                                                                                                                                                                         |                           |      |                                                                                                      |        |                                  |         |        |          |              |          |                                                    |         |                                        |                                  |                   |           |                                                                                        |                           |  |
| ICS Technician                                                                                                                                                                                                                                                        | ) ICS Technician          |      |                                                                                                      |        |                                  |         |        |          | (Sign) Level |          |                                                    |         |                                        |                                  | Customer Reviewer |           |                                                                                        |                           |  |
| ASNT 6792<br>Certification N                                                                                                                                                                                                                                          |                           |      | _                                                                                                    |        |                                  |         |        |          |              |          |                                                    |         |                                        |                                  |                   |           | Aut                                                                                    | thorized Inspector        |  |
|                                                                                                                                                                                                                                                                       | -                         |      |                                                                                                      |        |                                  |         |        |          |              |          |                                                    |         |                                        |                                  |                   |           |                                                                                        | <b>1</b> · · · · ·        |  |