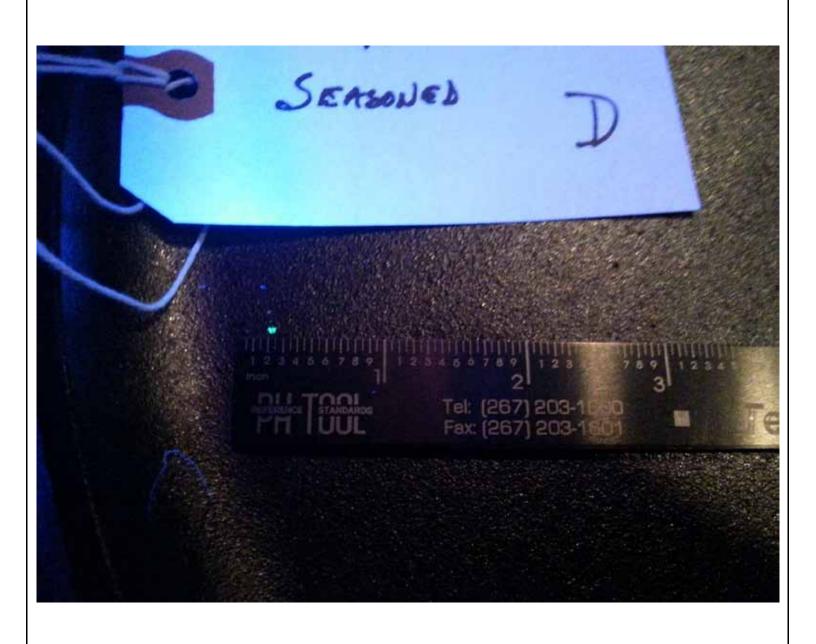

## Liquid Penetrant Inspection Report

Report Number: 140132A

|  |  | Page | 1 | of | 13 |
|--|--|------|---|----|----|
|--|--|------|---|----|----|

| Customer:                                                                                                                                                             |                                                                  | Manufactu                  |        |        |          | Customer Job #:                                    |         |         |          |                 |        |           |          |                  |                |           |                    | 2/18/2014                   |                                      |  |
|-----------------------------------------------------------------------------------------------------------------------------------------------------------------------|------------------------------------------------------------------|----------------------------|--------|--------|----------|----------------------------------------------------|---------|---------|----------|-----------------|--------|-----------|----------|------------------|----------------|-----------|--------------------|-----------------------------|--------------------------------------|--|
|                                                                                                                                                                       | De Location: Chattanooga, TN ICS WO#: 140132 Drawing Number: N/A |                            |        |        |          |                                                    |         |         |          |                 |        |           |          |                  |                |           |                    |                             |                                      |  |
| Inspection Procedure: ICS QOP 9-PT-1 Rev: 5 Acceptance Standard: None Specified - Record Data  Material/Lighting and Inspection Information Section                   |                                                                  |                            |        |        |          |                                                    |         |         |          |                 |        |           |          |                  |                |           |                    |                             |                                      |  |
| Structure: 10"                                                                                                                                                        | Cost Ir                                                          | on Skillets,               | 13"    | Ωνο    |          |                                                    | rial Ty | _       | ig an    | iu III          | зресі  |           | Iron     | iano             | n gee          |           | face Con           | ditions:                    | 2 seasoned, 2 un-seasoned            |  |
| Thickness:                                                                                                                                                            |                                                                  | on 3kmets,<br>ox 1/8" to 3 |        |        | <u> </u> |                                                    | neter:  | pc.     |          |                 | 10"    | and       |          |                  |                | Len       |                    |                             |                                      |  |
| Lighting Ed                                                                                                                                                           |                                                                  |                            |        |        |          | Dian                                               | icter.  |         |          |                 | 10     | unu       | Lighti   | ng Ty            | pe Sec         | tion      | 5 <sup>tt1</sup> . |                             | 1111                                 |  |
| X Portable                                                                                                                                                            |                                                                  |                            | X      | Bla    | ack      | Pre-                                               | Intens  | ity (μ  | W/cm     | <sup>2</sup> ): |        | > 1       | 1000 μ   | W/cN             | 1 <sup>2</sup> | Post      | -Intensit          | y (μW/cı                    | m <sup>2</sup> ): $> 1000 \mu W/cM2$ |  |
| X Fixed                                                                                                                                                               |                                                                  |                            |        | Wh     | nite     | Pre-                                               | Intens  | ity (Fo | oot-Ca   | andles          | ):     |           |          |                  |                | Post      | -Intensit          | y (Foot-0                   | Candles):                            |  |
| Penetran                                                                                                                                                              | Penetrant Type Removal Method Developer Type Light Meter         |                            |        |        |          |                                                    |         |         |          |                 |        |           |          |                  |                |           |                    |                             |                                      |  |
| X Type I (Fluores                                                                                                                                                     |                                                                  |                            | X      | Me     | ethod    | A (Wa                                              |         |         |          |                 |        |           |          | П                |                | (Dry Po   |                    |                             |                                      |  |
| Type II (Visible                                                                                                                                                      |                                                                  |                            |        |        |          | A (Water Washable)<br>B (Post-Emulsifiable Lipophi |         |         |          | nilic)          |        |           |          | Form b (Water So |                |           |                    | Serial: 1519510 and 1519511 |                                      |  |
| Sensitivity Level:                                                                                                                                                    |                                                                  | 3                          |        | М      | ethod    | C (So                                              | lvent I | Remov   | able)    |                 |        |           |          | I                | orm c          | (Water S  | Suspenda           | ıble)                       | Cal Date: 3/20/2013                  |  |
| (Type I only)                                                                                                                                                         |                                                                  |                            |        | М      | ethod    | D (Po                                              | st-Em   | ulsifia | ble H    | ydrop           | hilic) |           |          | F                | orm d          | (Nonaqı   | ieous)             |                             | Cal Due: 3/20/2014                   |  |
| Certification #:                                                                                                                                                      | 1                                                                | 1F017                      | (      | Certif | ficatio  | n#:                                                |         |         |          |                 |        |           |          | Cer              | tificati       | ion#:     | Not l              | U <b>sed</b>                | Verification on record               |  |
|                                                                                                                                                                       |                                                                  |                            |        |        |          |                                                    |         |         |          | Т               | vpe of | Disc      | ontinu   | itv              |                |           |                    |                             | Remarks                              |  |
|                                                                                                                                                                       |                                                                  | on                         |        | )t     | ;t       |                                                    |         |         |          |                 | 1      |           |          |                  |                | L         |                    |                             |                                      |  |
| Weld Identification                                                                                                                                                   | or Part                                                          | Condition                  |        | Accept | Reject   | Crack                                              | Lap     | L.O.F.  | Porosity | Seam            | Slag   | Undercut  | Linear   | Rounded          | Aligned        | Diameter  | Length             |                             |                                      |  |
| Number                                                                                                                                                                |                                                                  | Cor                        |        | ΨC     | R        | Cra                                                | La      | L.C     | Porc     | Se              | S      | Jnde      | Lin      | Your             | Alig           | )ian      | Len                | Number                      | r of Indications - Size              |  |
|                                                                                                                                                                       |                                                                  |                            |        |        |          |                                                    |         |         |          |                 |        | 1         |          | I                |                | I         |                    |                             |                                      |  |
| Skillet 10SK                                                                                                                                                          | A                                                                | Seasone                    | d      |        |          |                                                    |         |         |          |                 |        |           | ļ        | √                |                |           |                    | 1 ≥ 1/16′                   | ', 2 @ 1/32",                        |  |
| Skillet 10SK                                                                                                                                                          | В                                                                | Un-season                  | ied    |        |          |                                                    |         |         |          |                 |        |           |          | √                |                |           |                    | 1@1/8",                     | 1@3/32", 2@1/16", 7@1/32"            |  |
| Skillet 10SK                                                                                                                                                          | С                                                                | Un-season                  |        |        |          |                                                    |         |         |          |                 |        |           |          | √                |                |           |                    |                             | 3@1/16", 11@1/32"                    |  |
| Oval LJ05H3                                                                                                                                                           | D                                                                | Seasone                    | d      |        |          |                                                    |         |         |          |                 |        |           |          | √                |                |           |                    | 1@1/16"                     | ', 4@1/32"                           |  |
|                                                                                                                                                                       |                                                                  |                            |        |        |          |                                                    |         |         |          |                 |        |           |          |                  |                |           |                    |                             |                                      |  |
|                                                                                                                                                                       |                                                                  |                            | _      |        |          |                                                    |         |         |          |                 |        |           |          |                  |                |           |                    |                             |                                      |  |
|                                                                                                                                                                       |                                                                  |                            |        |        |          |                                                    |         |         |          |                 |        |           |          |                  |                |           |                    |                             |                                      |  |
|                                                                                                                                                                       |                                                                  |                            | -      |        |          |                                                    |         |         |          |                 |        |           | 1        |                  |                |           |                    |                             |                                      |  |
|                                                                                                                                                                       |                                                                  |                            |        |        |          |                                                    |         |         |          |                 |        |           |          |                  |                |           |                    |                             |                                      |  |
|                                                                                                                                                                       |                                                                  |                            | -      |        |          |                                                    |         |         |          |                 | 1      |           | 1        |                  |                |           |                    |                             |                                      |  |
|                                                                                                                                                                       |                                                                  |                            |        |        |          |                                                    |         |         |          |                 |        |           |          |                  |                |           |                    |                             |                                      |  |
| Sketch/Drawing/Lo                                                                                                                                                     | cation c                                                         | of Discontin               | uity   |        |          |                                                    |         | Image   | es Atta  | ached:          |        | X         | Yes      |                  |                | No        |                    |                             |                                      |  |
|                                                                                                                                                                       |                                                                  |                            |        |        |          |                                                    |         |         |          |                 |        |           |          |                  |                |           |                    |                             |                                      |  |
| 12 Photos Attached                                                                                                                                                    |                                                                  |                            |        |        |          |                                                    |         |         |          |                 |        |           |          |                  |                |           |                    |                             |                                      |  |
| Note 1 Inspect per (                                                                                                                                                  | OOP 9-P                                                          | T-1 excent                 | 1150   | no de  | velon    | er and                                             | l do no | nt nost | clean    | items           | . Doo  | nımen     | t size : | and ni           | ımber          | of indica | tions S            | end item                    | s thru commercial dishwashing        |  |
| cycle and re-inspect in                                                                                                                                               |                                                                  |                            |        |        |          |                                                    |         |         |          |                 |        |           |          |                  |                |           |                    |                             |                                      |  |
| Note 2 Initial inspection revealed all samples have numerous small indications ≤ to 1/64" in diameter. The unseasoned samples displayed 4-6 times the number of small |                                                                  |                            |        |        |          |                                                    |         |         |          |                 |        |           |          |                  |                |           |                    |                             |                                      |  |
|                                                                                                                                                                       |                                                                  |                            |        |        |          |                                                    |         |         |          |                 |        | in dia    | neter.   | The t            | inseas         | oned sam  | ples disp          | olayed 4-                   | 6 times the number of small          |  |
| indications as the seas                                                                                                                                               | soned sa                                                         | impies. (The               | ese si | maii i | naica    | tions v                                            | were to | o nur   | nerous   | s to cc         | ount.) |           |          |                  |                |           |                    |                             |                                      |  |
|                                                                                                                                                                       |                                                                  |                            |        |        |          |                                                    |         |         |          |                 |        |           |          |                  |                |           |                    |                             |                                      |  |
|                                                                                                                                                                       |                                                                  |                            |        |        |          |                                                    |         |         |          |                 |        |           |          |                  |                |           |                    |                             |                                      |  |
|                                                                                                                                                                       |                                                                  |                            |        |        |          |                                                    |         |         |          |                 |        |           |          |                  |                |           |                    |                             |                                      |  |
|                                                                                                                                                                       |                                                                  |                            |        |        |          |                                                    |         |         |          |                 |        |           |          |                  |                |           |                    |                             |                                      |  |
|                                                                                                                                                                       |                                                                  |                            |        |        |          |                                                    |         |         |          |                 |        |           |          |                  |                |           |                    |                             |                                      |  |
|                                                                                                                                                                       |                                                                  |                            |        |        |          |                                                    |         |         |          |                 |        |           |          |                  |                |           |                    |                             |                                      |  |
|                                                                                                                                                                       |                                                                  |                            |        |        |          |                                                    |         |         |          |                 |        |           |          |                  |                |           |                    |                             |                                      |  |
| ,                                                                                                                                                                     | 1 337 7                                                          |                            |        |        |          |                                                    |         |         |          |                 |        |           |          |                  | r              |           |                    |                             |                                      |  |
| ICS Technician                                                                                                                                                        | W. Ive                                                           | y<br>(Print)               | _      |        | į        | ICS                                                | Techi   | nician  |          |                 | (Sign  | <u>.)</u> |          | Lev              |                |           |                    | Cu                          | stomer Reviewer                      |  |
| 105 reclinician                                                                                                                                                       |                                                                  | (11111)                    |        |        |          | 100                                                |         | v.uil   |          |                 | (Digi  | -)        |          | LU               | -1             |           |                    | Cu                          | occurred 100 110 Well                |  |
|                                                                                                                                                                       | NT 679                                                           |                            |        | _      |          |                                                    |         |         |          |                 |        |           |          |                  |                |           |                    |                             | 1 : 17 :                             |  |
| Certification Number Authorized Inspector                                                                                                                             |                                                                  |                            |        |        |          |                                                    |         |         |          |                 |        |           |          |                  |                |           |                    |                             |                                      |  |