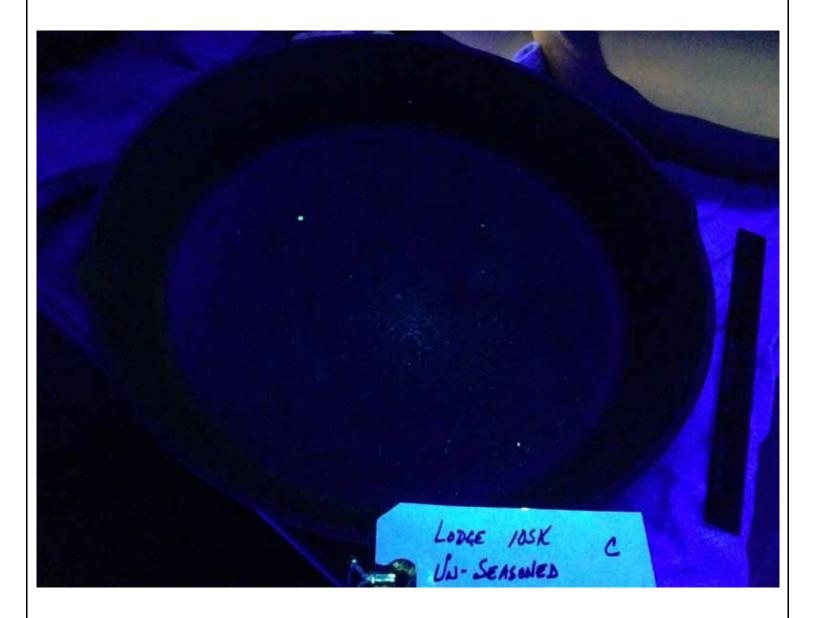

## Liquid Penetrant Inspection Report

Report Number: 140132A

|  |  | Page | 1 | of | 13 |
|--|--|------|---|----|----|
|--|--|------|---|----|----|

| Customer:                                                                                                                                                             |                                                                  | Manufactu                  |        |        |          | Customer Job #:                                    |         |         |          |                 |        |           |          |                  |                |           |                    | 2/18/2014                   |                                      |  |
|-----------------------------------------------------------------------------------------------------------------------------------------------------------------------|------------------------------------------------------------------|----------------------------|--------|--------|----------|----------------------------------------------------|---------|---------|----------|-----------------|--------|-----------|----------|------------------|----------------|-----------|--------------------|-----------------------------|--------------------------------------|--|
|                                                                                                                                                                       | De Location: Chattanooga, TN ICS WO#: 140132 Drawing Number: N/A |                            |        |        |          |                                                    |         |         |          |                 |        |           |          |                  |                |           |                    |                             |                                      |  |
| Inspection Procedure: ICS QOP 9-PT-1 Rev: 5 Acceptance Standard: None Specified - Record Data  Material/Lighting and Inspection Information Section                   |                                                                  |                            |        |        |          |                                                    |         |         |          |                 |        |           |          |                  |                |           |                    |                             |                                      |  |
| Structure: 10"                                                                                                                                                        | Cost Ir                                                          | on Skillets,               | 13"    | Ωνο    |          |                                                    | rial Ty | _       | ig an    | iu III          | зресі  |           | Iron     | iano             | n gee          |           | face Con           | ditions:                    | 2 seasoned, 2 un-seasoned            |  |
| Thickness:                                                                                                                                                            |                                                                  | on 3kmets,<br>ox 1/8" to 3 |        |        | <u> </u> |                                                    | neter:  | pc.     |          |                 | 10"    | and       |          |                  |                | Len       |                    |                             |                                      |  |
| Lighting Ed                                                                                                                                                           |                                                                  |                            |        |        |          | Dian                                               | icter.  |         |          |                 | 10     | unu       | Lighti   | ng Ty            | pe Sec         | tion      | 5 <sup>tt1</sup> . |                             | 1111                                 |  |
| X Portable                                                                                                                                                            |                                                                  |                            | X      | Bla    | ack      | Pre-                                               | Intens  | ity (μ  | W/cm     | <sup>2</sup> ): |        | > 1       | 1000 μ   | W/cN             | 1 <sup>2</sup> | Post      | -Intensit          | y (μW/cı                    | m <sup>2</sup> ): $> 1000 \mu W/cM2$ |  |
| X Fixed                                                                                                                                                               |                                                                  |                            |        | Wh     | nite     | Pre-                                               | Intens  | ity (Fo | oot-Ca   | andles          | ):     |           |          |                  |                | Post      | -Intensit          | y (Foot-0                   | Candles):                            |  |
| Penetran                                                                                                                                                              | Penetrant Type Removal Method Developer Type Light Meter         |                            |        |        |          |                                                    |         |         |          |                 |        |           |          |                  |                |           |                    |                             |                                      |  |
| X Type I (Fluores                                                                                                                                                     |                                                                  |                            | X      | Me     | ethod    | A (Wa                                              |         |         |          |                 |        |           |          | П                |                | (Dry Po   |                    |                             |                                      |  |
| Type II (Visible                                                                                                                                                      |                                                                  |                            |        |        |          | A (Water Washable)<br>B (Post-Emulsifiable Lipophi |         |         |          | nilic)          |        |           |          | Form b (Water So |                |           |                    | Serial: 1519510 and 1519511 |                                      |  |
| Sensitivity Level:                                                                                                                                                    |                                                                  | 3                          |        | М      | ethod    | C (So                                              | lvent I | Remov   | able)    |                 |        |           |          | I                | orm c          | (Water S  | Suspenda           | ıble)                       | Cal Date: 3/20/2013                  |  |
| (Type I only)                                                                                                                                                         |                                                                  |                            |        | М      | ethod    | D (Po                                              | st-Em   | ulsifia | ble H    | ydrop           | hilic) |           |          | F                | orm d          | (Nonaqı   | ieous)             |                             | Cal Due: 3/20/2014                   |  |
| Certification #:                                                                                                                                                      | 1                                                                | 1F017                      | (      | Certif | ficatio  | n#:                                                |         |         |          |                 |        |           |          | Cer              | tificati       | ion#:     | Not l              | U <b>sed</b>                | Verification on record               |  |
|                                                                                                                                                                       |                                                                  |                            |        |        |          |                                                    |         |         |          | Т               | vpe of | Disc      | ontinu   | itv              |                |           |                    |                             | Remarks                              |  |
|                                                                                                                                                                       |                                                                  | on                         |        | )t     | ;t       |                                                    |         |         |          |                 | 1      |           |          |                  |                | L         |                    |                             |                                      |  |
| Weld Identification                                                                                                                                                   | or Part                                                          | Condition                  |        | Accept | Reject   | Crack                                              | Lap     | L.O.F.  | Porosity | Seam            | Slag   | Undercut  | Linear   | Rounded          | Aligned        | Diameter  | Length             |                             |                                      |  |
| Number                                                                                                                                                                |                                                                  | Cor                        |        | ΨC     | R        | Cra                                                | La      | L.C     | Porc     | Se              | S      | Jnde      | Lin      | Your             | Alig           | )ian      | Len                | Number                      | r of Indications - Size              |  |
|                                                                                                                                                                       |                                                                  |                            |        |        |          |                                                    |         |         |          |                 |        | 1         |          | I                |                | I         |                    |                             |                                      |  |
| Skillet 10SK                                                                                                                                                          | A                                                                | Seasone                    | d      |        |          |                                                    |         |         |          |                 |        |           | ļ        | √                |                |           |                    | 1 ≥ 1/16′                   | ', 2 @ 1/32",                        |  |
| Skillet 10SK                                                                                                                                                          | В                                                                | Un-season                  | ied    |        |          |                                                    |         |         |          |                 |        |           |          | √                |                |           |                    | 1@1/8",                     | 1@3/32", 2@1/16", 7@1/32"            |  |
| Skillet 10SK                                                                                                                                                          | С                                                                | Un-season                  |        |        |          |                                                    |         |         |          |                 |        |           |          | √                |                |           |                    |                             | 3@1/16", 11@1/32"                    |  |
| Oval LJ05H3                                                                                                                                                           | D                                                                | Seasone                    | d      |        |          |                                                    |         |         |          |                 |        |           |          | √                |                |           |                    | 1@1/16"                     | ', 4@1/32"                           |  |
|                                                                                                                                                                       |                                                                  |                            |        |        |          |                                                    |         |         |          |                 |        |           |          |                  |                |           |                    |                             |                                      |  |
|                                                                                                                                                                       |                                                                  |                            | _      |        |          |                                                    |         |         |          |                 |        |           |          |                  |                |           |                    |                             |                                      |  |
|                                                                                                                                                                       |                                                                  |                            |        |        |          |                                                    |         |         |          |                 |        |           |          |                  |                |           |                    |                             |                                      |  |
|                                                                                                                                                                       |                                                                  |                            | -      |        |          |                                                    |         |         |          |                 |        |           | 1        |                  |                |           |                    |                             |                                      |  |
|                                                                                                                                                                       |                                                                  |                            |        |        |          |                                                    |         |         |          |                 |        |           |          |                  |                |           |                    |                             |                                      |  |
|                                                                                                                                                                       |                                                                  |                            | -      |        |          |                                                    |         |         |          |                 | 1      |           | 1        |                  |                |           |                    |                             |                                      |  |
|                                                                                                                                                                       |                                                                  |                            |        |        |          |                                                    |         |         |          |                 |        |           |          |                  |                |           |                    |                             |                                      |  |
| Sketch/Drawing/Lo                                                                                                                                                     | cation c                                                         | of Discontin               | uity   |        |          |                                                    |         | Image   | es Atta  | ached:          |        | X         | Yes      |                  |                | No        |                    |                             |                                      |  |
|                                                                                                                                                                       |                                                                  |                            |        |        |          |                                                    |         |         |          |                 |        |           |          |                  |                |           |                    |                             |                                      |  |
| 12 Photos Attached                                                                                                                                                    |                                                                  |                            |        |        |          |                                                    |         |         |          |                 |        |           |          |                  |                |           |                    |                             |                                      |  |
| Note 1 Inspect per (                                                                                                                                                  | OOP 9-P                                                          | T-1 excent                 | 1150   | no de  | velon    | er and                                             | l do no | nt nost | clean    | items           | . Doo  | nımen     | t size : | and ni           | ımber          | of indica | tions S            | end item                    | s thru commercial dishwashing        |  |
| cycle and re-inspect in                                                                                                                                               |                                                                  |                            |        |        |          |                                                    |         |         |          |                 |        |           |          |                  |                |           |                    |                             |                                      |  |
| Note 2 Initial inspection revealed all samples have numerous small indications ≤ to 1/64" in diameter. The unseasoned samples displayed 4-6 times the number of small |                                                                  |                            |        |        |          |                                                    |         |         |          |                 |        |           |          |                  |                |           |                    |                             |                                      |  |
|                                                                                                                                                                       |                                                                  |                            |        |        |          |                                                    |         |         |          |                 |        | in dia    | neter.   | The t            | inseas         | oned sam  | ples disp          | olayed 4-                   | 6 times the number of small          |  |
| indications as the seas                                                                                                                                               | soned sa                                                         | impies. (The               | ese si | maii i | naica    | tions v                                            | were to | o nur   | nerous   | s to cc         | ount.) |           |          |                  |                |           |                    |                             |                                      |  |
|                                                                                                                                                                       |                                                                  |                            |        |        |          |                                                    |         |         |          |                 |        |           |          |                  |                |           |                    |                             |                                      |  |
|                                                                                                                                                                       |                                                                  |                            |        |        |          |                                                    |         |         |          |                 |        |           |          |                  |                |           |                    |                             |                                      |  |
|                                                                                                                                                                       |                                                                  |                            |        |        |          |                                                    |         |         |          |                 |        |           |          |                  |                |           |                    |                             |                                      |  |
|                                                                                                                                                                       |                                                                  |                            |        |        |          |                                                    |         |         |          |                 |        |           |          |                  |                |           |                    |                             |                                      |  |
|                                                                                                                                                                       |                                                                  |                            |        |        |          |                                                    |         |         |          |                 |        |           |          |                  |                |           |                    |                             |                                      |  |
|                                                                                                                                                                       |                                                                  |                            |        |        |          |                                                    |         |         |          |                 |        |           |          |                  |                |           |                    |                             |                                      |  |
|                                                                                                                                                                       |                                                                  |                            |        |        |          |                                                    |         |         |          |                 |        |           |          |                  |                |           |                    |                             |                                      |  |
| ,                                                                                                                                                                     | 1 337 7                                                          |                            |        |        |          |                                                    |         |         |          |                 |        |           |          |                  | r              |           |                    |                             |                                      |  |
| ICS Technician                                                                                                                                                        | W. Ive                                                           | y<br>(Print)               | _      |        | į        | ICS                                                | Techi   | nician  |          |                 | (Sign  | <u>.)</u> |          | Lev              |                |           |                    | Cu                          | stomer Reviewer                      |  |
| 105 reclinician                                                                                                                                                       |                                                                  | (11111)                    |        |        |          | 100                                                |         | v.uil   |          |                 | (Digi  | -)        |          | LU               | -1             |           |                    | Cu                          | occurred 100 110 Well                |  |
|                                                                                                                                                                       | NT 679                                                           |                            |        | _      |          |                                                    |         |         |          |                 |        |           |          |                  |                |           |                    |                             | 1 : 17 :                             |  |
| Certification Number Authorized Inspector                                                                                                                             |                                                                  |                            |        |        |          |                                                    |         |         |          |                 |        |           |          |                  |                |           |                    |                             |                                      |  |