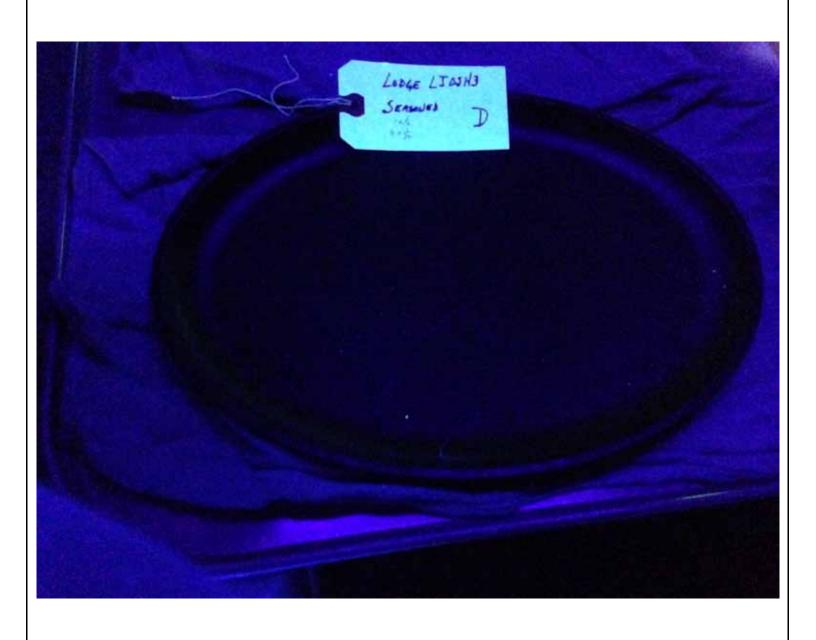

## Liquid Penetrant Inspection Report

Report Number: 140132A

|  |  | Page | 1 | of | 13 |
|--|--|------|---|----|----|
|--|--|------|---|----|----|

| Customer:                                                                                                                                                             |                                                                  | Manufactu                  |        |        |          | Customer Job #:                                    |         |         |          |                 |        |           |          |                  |                |           |                    | 2/18/2014                   |                                      |  |
|-----------------------------------------------------------------------------------------------------------------------------------------------------------------------|------------------------------------------------------------------|----------------------------|--------|--------|----------|----------------------------------------------------|---------|---------|----------|-----------------|--------|-----------|----------|------------------|----------------|-----------|--------------------|-----------------------------|--------------------------------------|--|
|                                                                                                                                                                       | De Location: Chattanooga, TN ICS WO#: 140132 Drawing Number: N/A |                            |        |        |          |                                                    |         |         |          |                 |        |           |          |                  |                |           |                    |                             |                                      |  |
| Inspection Procedure: ICS QOP 9-PT-1 Rev: 5 Acceptance Standard: None Specified - Record Data  Material/Lighting and Inspection Information Section                   |                                                                  |                            |        |        |          |                                                    |         |         |          |                 |        |           |          |                  |                |           |                    |                             |                                      |  |
| Structure: 10"                                                                                                                                                        | Cost Ir                                                          | on Skillets,               | 13"    | Ωνο    |          |                                                    | rial Ty | _       | ig an    | iu III          | зресі  |           | Iron     | iano             | n gee          |           | face Con           | ditions:                    | 2 seasoned, 2 un-seasoned            |  |
| Thickness:                                                                                                                                                            |                                                                  | on 3kmets,<br>ox 1/8" to 3 |        |        | <u> </u> |                                                    | neter:  | pc.     |          |                 | 10"    | and       |          |                  |                | Len       |                    |                             |                                      |  |
| Lighting Ed                                                                                                                                                           |                                                                  |                            |        |        |          | Dian                                               | icter.  |         |          |                 | 10     | unu       | Lighti   | ng Ty            | pe Sec         | tion      | 5 <sup>tt1</sup> . |                             | 1111                                 |  |
| X Portable                                                                                                                                                            |                                                                  |                            | X      | Bla    | ack      | Pre-                                               | Intens  | ity (μ  | W/cm     | <sup>2</sup> ): |        | > 1       | 1000 μ   | W/cN             | 1 <sup>2</sup> | Post      | -Intensit          | y (μW/cı                    | m <sup>2</sup> ): $> 1000 \mu W/cM2$ |  |
| X Fixed                                                                                                                                                               |                                                                  |                            |        | Wh     | nite     | Pre-                                               | Intens  | ity (Fo | oot-Ca   | andles          | ):     |           |          |                  |                | Post      | -Intensit          | y (Foot-0                   | Candles):                            |  |
| Penetran                                                                                                                                                              | Penetrant Type Removal Method Developer Type Light Meter         |                            |        |        |          |                                                    |         |         |          |                 |        |           |          |                  |                |           |                    |                             |                                      |  |
| X Type I (Fluores                                                                                                                                                     |                                                                  |                            | X      | Me     | ethod    | A (Wa                                              |         |         |          |                 |        |           |          | П                |                | (Dry Po   |                    |                             |                                      |  |
| Type II (Visible                                                                                                                                                      |                                                                  |                            |        |        |          | A (Water Washable)<br>B (Post-Emulsifiable Lipophi |         |         |          | nilic)          |        |           |          | Form b (Water So |                |           |                    | Serial: 1519510 and 1519511 |                                      |  |
| Sensitivity Level:                                                                                                                                                    |                                                                  | 3                          |        | М      | ethod    | C (So                                              | lvent I | Remov   | able)    |                 |        |           |          | I                | orm c          | (Water S  | Suspenda           | ıble)                       | Cal Date: 3/20/2013                  |  |
| (Type I only)                                                                                                                                                         |                                                                  |                            |        | М      | ethod    | D (Po                                              | st-Em   | ulsifia | ble H    | ydrop           | hilic) |           |          | F                | orm d          | (Nonaqı   | ieous)             |                             | Cal Due: 3/20/2014                   |  |
| Certification #:                                                                                                                                                      | 1                                                                | 1F017                      | (      | Certif | ficatio  | n#:                                                |         |         |          |                 |        |           |          | Cer              | tificati       | ion#:     | Not l              | U <b>sed</b>                | Verification on record               |  |
|                                                                                                                                                                       |                                                                  |                            |        |        |          |                                                    |         |         |          | Т               | vpe of | Disc      | ontinu   | itv              |                |           |                    |                             | Remarks                              |  |
|                                                                                                                                                                       |                                                                  | on                         |        | )t     | ;t       |                                                    |         |         |          |                 | 1      |           |          |                  |                | L         |                    |                             |                                      |  |
| Weld Identification                                                                                                                                                   | or Part                                                          | Condition                  |        | Accept | Reject   | Crack                                              | Lap     | L.O.F.  | Porosity | Seam            | Slag   | Undercut  | Linear   | Rounded          | Aligned        | Diameter  | Length             |                             |                                      |  |
| Number                                                                                                                                                                |                                                                  | Cor                        |        | ΨC     | R        | Cra                                                | La      | L.C     | Porc     | Se              | S      | Jnde      | Lin      | Your             | Alig           | )ian      | Len                | Number                      | r of Indications - Size              |  |
|                                                                                                                                                                       |                                                                  |                            |        |        |          |                                                    |         |         |          |                 |        | 1         |          | I                |                | I         |                    |                             |                                      |  |
| Skillet 10SK                                                                                                                                                          | A                                                                | Seasone                    | d      |        |          |                                                    |         |         |          |                 |        |           | ļ        | √                |                |           |                    | 1 ≥ 1/16′                   | ', 2 @ 1/32",                        |  |
| Skillet 10SK                                                                                                                                                          | В                                                                | Un-season                  | ied    |        |          |                                                    |         |         |          |                 |        |           |          | √                |                |           |                    | 1@1/8",                     | 1@3/32", 2@1/16", 7@1/32"            |  |
| Skillet 10SK                                                                                                                                                          | С                                                                | Un-season                  |        |        |          |                                                    |         |         |          |                 |        |           |          | √                |                |           |                    |                             | 3@1/16", 11@1/32"                    |  |
| Oval LJ05H3                                                                                                                                                           | D                                                                | Seasone                    | d      |        |          |                                                    |         |         |          |                 |        |           |          | √                |                |           |                    | 1@1/16"                     | ', 4@1/32"                           |  |
|                                                                                                                                                                       |                                                                  |                            |        |        |          |                                                    |         |         |          |                 |        |           |          |                  |                |           |                    |                             |                                      |  |
|                                                                                                                                                                       |                                                                  |                            | _      |        |          |                                                    |         |         |          |                 |        |           |          |                  |                |           |                    |                             |                                      |  |
|                                                                                                                                                                       |                                                                  |                            |        |        |          |                                                    |         |         |          |                 |        |           |          |                  |                |           |                    |                             |                                      |  |
|                                                                                                                                                                       |                                                                  |                            | -      |        |          |                                                    |         |         |          |                 |        |           | 1        |                  |                |           |                    |                             |                                      |  |
|                                                                                                                                                                       |                                                                  |                            |        |        |          |                                                    |         |         |          |                 |        |           |          |                  |                |           |                    |                             |                                      |  |
|                                                                                                                                                                       |                                                                  |                            | -      |        |          |                                                    |         |         |          |                 | 1      |           | 1        |                  |                |           |                    |                             |                                      |  |
|                                                                                                                                                                       |                                                                  |                            |        |        |          |                                                    |         |         |          |                 |        |           |          |                  |                |           |                    |                             |                                      |  |
| Sketch/Drawing/Lo                                                                                                                                                     | cation c                                                         | of Discontin               | uity   |        |          |                                                    |         | Image   | es Atta  | ached:          |        | X         | Yes      |                  |                | No        |                    |                             |                                      |  |
|                                                                                                                                                                       |                                                                  |                            |        |        |          |                                                    |         |         |          |                 |        |           |          |                  |                |           |                    |                             |                                      |  |
| 12 Photos Attached                                                                                                                                                    |                                                                  |                            |        |        |          |                                                    |         |         |          |                 |        |           |          |                  |                |           |                    |                             |                                      |  |
| Note 1 Inspect per (                                                                                                                                                  | OOP 9-P                                                          | T-1 excent                 | 1150   | no de  | velon    | er and                                             | l do no | nt nost | clean    | items           | . Doo  | nımen     | t size : | and ni           | ımber          | of indica | tions S            | end item                    | s thru commercial dishwashing        |  |
| cycle and re-inspect in                                                                                                                                               |                                                                  |                            |        |        |          |                                                    |         |         |          |                 |        |           |          |                  |                |           |                    |                             |                                      |  |
| Note 2 Initial inspection revealed all samples have numerous small indications ≤ to 1/64" in diameter. The unseasoned samples displayed 4-6 times the number of small |                                                                  |                            |        |        |          |                                                    |         |         |          |                 |        |           |          |                  |                |           |                    |                             |                                      |  |
|                                                                                                                                                                       |                                                                  |                            |        |        |          |                                                    |         |         |          |                 |        | in dia    | neter.   | The t            | inseas         | oned sam  | ples disp          | olayed 4-                   | 6 times the number of small          |  |
| indications as the seas                                                                                                                                               | soned sa                                                         | impies. (The               | ese si | maii i | naica    | tions v                                            | were to | o nur   | nerous   | s to cc         | ount.) |           |          |                  |                |           |                    |                             |                                      |  |
|                                                                                                                                                                       |                                                                  |                            |        |        |          |                                                    |         |         |          |                 |        |           |          |                  |                |           |                    |                             |                                      |  |
|                                                                                                                                                                       |                                                                  |                            |        |        |          |                                                    |         |         |          |                 |        |           |          |                  |                |           |                    |                             |                                      |  |
|                                                                                                                                                                       |                                                                  |                            |        |        |          |                                                    |         |         |          |                 |        |           |          |                  |                |           |                    |                             |                                      |  |
|                                                                                                                                                                       |                                                                  |                            |        |        |          |                                                    |         |         |          |                 |        |           |          |                  |                |           |                    |                             |                                      |  |
|                                                                                                                                                                       |                                                                  |                            |        |        |          |                                                    |         |         |          |                 |        |           |          |                  |                |           |                    |                             |                                      |  |
|                                                                                                                                                                       |                                                                  |                            |        |        |          |                                                    |         |         |          |                 |        |           |          |                  |                |           |                    |                             |                                      |  |
|                                                                                                                                                                       |                                                                  |                            |        |        |          |                                                    |         |         |          |                 |        |           |          |                  |                |           |                    |                             |                                      |  |
| ,                                                                                                                                                                     | 1 337 7                                                          |                            |        |        |          |                                                    |         |         |          |                 |        |           |          |                  | r              |           |                    |                             |                                      |  |
| ICS Technician                                                                                                                                                        | W. Ive                                                           | y<br>(Print)               | _      |        | į        | ICS                                                | Techi   | nician  |          |                 | (Sign  | <u>.)</u> |          | Lev              |                |           |                    | Cu                          | stomer Reviewer                      |  |
| 105 reclinician                                                                                                                                                       |                                                                  | (11111)                    |        |        |          | 100                                                |         | v.uil   |          |                 | (Digi  | -)        |          | LU               | -1             |           |                    | Cu                          | occurred 100 110 Well                |  |
|                                                                                                                                                                       | NT 679                                                           |                            |        | _      |          |                                                    |         |         |          |                 |        |           |          |                  |                |           |                    |                             | 1 : 17 :                             |  |
| Certification Number Authorized Inspector                                                                                                                             |                                                                  |                            |        |        |          |                                                    |         |         |          |                 |        |           |          |                  |                |           |                    |                             |                                      |  |