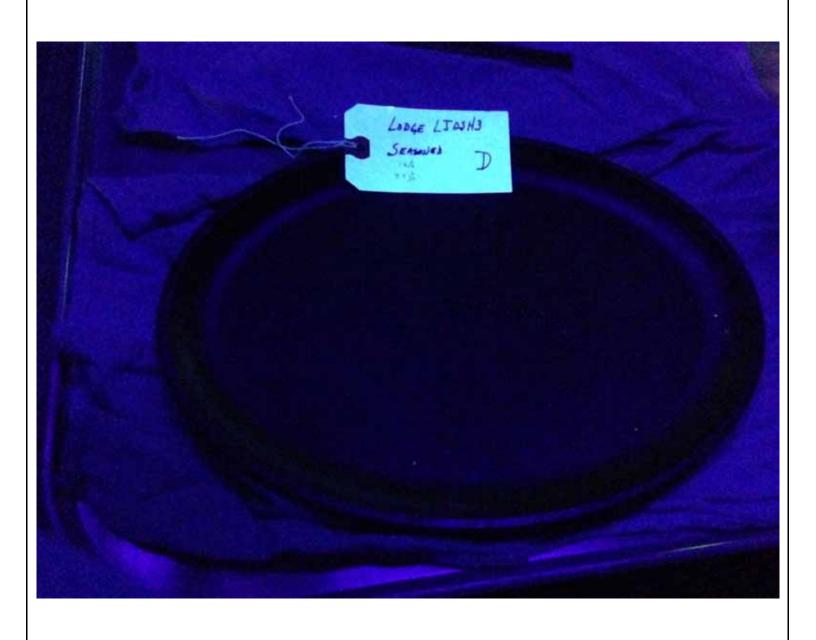

## Liquid Penetrant Inspection Report

Report Number: 140132A

|  |  | Page | 1 | of | 13 |
|--|--|------|---|----|----|
|--|--|------|---|----|----|

| Customer:                                                                                                                                                             |                                                                  | Manufactu                  |        |        |          | Customer Job #:                                    |         |         |          |                 |        |           |          |                  |                |           |                    | 2/18/2014                   |                                      |  |
|-----------------------------------------------------------------------------------------------------------------------------------------------------------------------|------------------------------------------------------------------|----------------------------|--------|--------|----------|----------------------------------------------------|---------|---------|----------|-----------------|--------|-----------|----------|------------------|----------------|-----------|--------------------|-----------------------------|--------------------------------------|--|
|                                                                                                                                                                       | De Location: Chattanooga, TN ICS WO#: 140132 Drawing Number: N/A |                            |        |        |          |                                                    |         |         |          |                 |        |           |          |                  |                |           |                    |                             |                                      |  |
| Inspection Procedure: ICS QOP 9-PT-1 Rev: 5 Acceptance Standard: None Specified - Record Data  Material/Lighting and Inspection Information Section                   |                                                                  |                            |        |        |          |                                                    |         |         |          |                 |        |           |          |                  |                |           |                    |                             |                                      |  |
| Structure: 10"                                                                                                                                                        | Cost Ir                                                          | on Skillets,               | 13"    | Ωνο    |          |                                                    | rial Ty | _       | ig an    | iu III          | зресі  |           | Iron     | iano             | n gee          |           | face Con           | ditions:                    | 2 seasoned, 2 un-seasoned            |  |
| Thickness:                                                                                                                                                            |                                                                  | on 3kmets,<br>ox 1/8" to 3 |        |        | <u> </u> |                                                    | neter:  | pc.     |          |                 | 10"    | and       |          |                  |                | Len       |                    |                             |                                      |  |
| Lighting Ed                                                                                                                                                           |                                                                  |                            |        |        |          | Dian                                               | icter.  |         |          |                 | 10     | unu       | Lighti   | ng Ty            | pe Sec         | tion      | 5 <sup>tt1</sup> . |                             | 1111                                 |  |
| X Portable                                                                                                                                                            |                                                                  |                            | X      | Bla    | ack      | Pre-                                               | Intens  | ity (μ  | W/cm     | <sup>2</sup> ): |        | > 1       | 1000 μ   | W/cN             | 1 <sup>2</sup> | Post      | -Intensit          | y (μW/cı                    | m <sup>2</sup> ): $> 1000 \mu W/cM2$ |  |
| X Fixed                                                                                                                                                               |                                                                  |                            |        | Wh     | nite     | Pre-                                               | Intens  | ity (Fo | oot-Ca   | andles          | ):     |           |          |                  |                | Post      | -Intensit          | y (Foot-0                   | Candles):                            |  |
| Penetran                                                                                                                                                              | Penetrant Type Removal Method Developer Type Light Meter         |                            |        |        |          |                                                    |         |         |          |                 |        |           |          |                  |                |           |                    |                             |                                      |  |
| X Type I (Fluores                                                                                                                                                     |                                                                  |                            | X      | Me     | ethod    | A (Wa                                              |         |         |          |                 |        |           |          | П                |                | (Dry Po   |                    |                             |                                      |  |
| Type II (Visible                                                                                                                                                      |                                                                  |                            |        |        |          | A (Water Washable)<br>B (Post-Emulsifiable Lipophi |         |         |          | nilic)          |        |           |          | Form b (Water So |                |           |                    | Serial: 1519510 and 1519511 |                                      |  |
| Sensitivity Level:                                                                                                                                                    |                                                                  | 3                          |        | М      | ethod    | C (So                                              | lvent I | Remov   | able)    |                 |        |           |          | I                | orm c          | (Water S  | Suspenda           | ıble)                       | Cal Date: 3/20/2013                  |  |
| (Type I only)                                                                                                                                                         |                                                                  |                            |        | М      | ethod    | D (Po                                              | st-Em   | ulsifia | ble H    | ydrop           | hilic) |           |          | F                | orm d          | (Nonaqı   | ieous)             |                             | Cal Due: 3/20/2014                   |  |
| Certification #:                                                                                                                                                      | 1                                                                | 1F017                      | (      | Certif | ficatio  | n#:                                                |         |         |          |                 |        |           |          | Cer              | tificati       | ion#:     | Not l              | U <b>sed</b>                | Verification on record               |  |
|                                                                                                                                                                       |                                                                  |                            |        |        |          |                                                    |         |         |          | Т               | vpe of | Disc      | ontinu   | itv              |                |           |                    |                             | Remarks                              |  |
|                                                                                                                                                                       |                                                                  | on                         |        | )t     | ;t       |                                                    |         |         |          |                 | 1      |           |          |                  |                | L         |                    |                             |                                      |  |
| Weld Identification                                                                                                                                                   | or Part                                                          | Condition                  |        | Accept | Reject   | Crack                                              | Lap     | L.O.F.  | Porosity | Seam            | Slag   | Undercut  | Linear   | Rounded          | Aligned        | Diameter  | Length             |                             |                                      |  |
| Number                                                                                                                                                                |                                                                  | Cor                        |        | ΨC     | R        | Cra                                                | La      | L.C     | Porc     | Se              | S      | Jnde      | Lin      | Your             | Alig           | )ian      | Len                | Number                      | r of Indications - Size              |  |
|                                                                                                                                                                       |                                                                  |                            |        |        |          |                                                    |         |         |          |                 |        | 1         |          | I                |                | I         |                    |                             |                                      |  |
| Skillet 10SK                                                                                                                                                          | A                                                                | Seasone                    | d      |        |          |                                                    |         |         |          |                 |        |           | ļ        | √                |                |           |                    | 1 ≥ 1/16′                   | ', 2 @ 1/32",                        |  |
| Skillet 10SK                                                                                                                                                          | В                                                                | Un-season                  | ied    |        |          |                                                    |         |         |          |                 |        |           |          | √                |                |           |                    | 1@1/8",                     | 1@3/32", 2@1/16", 7@1/32"            |  |
| Skillet 10SK                                                                                                                                                          | С                                                                | Un-season                  |        |        |          |                                                    |         |         |          |                 |        |           |          | √                |                |           |                    |                             | 3@1/16", 11@1/32"                    |  |
| Oval LJ05H3                                                                                                                                                           | D                                                                | Seasone                    | d      |        |          |                                                    |         |         |          |                 |        |           |          | √                |                |           |                    | 1@1/16"                     | ', 4@1/32"                           |  |
|                                                                                                                                                                       |                                                                  |                            |        |        |          |                                                    |         |         |          |                 |        |           |          |                  |                |           |                    |                             |                                      |  |
|                                                                                                                                                                       |                                                                  |                            | _      |        |          |                                                    |         |         |          |                 |        |           |          |                  |                |           |                    |                             |                                      |  |
|                                                                                                                                                                       |                                                                  |                            |        |        |          |                                                    |         |         |          |                 |        |           |          |                  |                |           |                    |                             |                                      |  |
|                                                                                                                                                                       |                                                                  |                            | -      |        |          |                                                    |         |         |          |                 |        |           | 1        |                  |                |           |                    |                             |                                      |  |
|                                                                                                                                                                       |                                                                  |                            |        |        |          |                                                    |         |         |          |                 |        |           |          |                  |                |           |                    |                             |                                      |  |
|                                                                                                                                                                       |                                                                  |                            | -      |        |          |                                                    |         |         |          |                 | 1      |           | 1        |                  |                |           |                    |                             |                                      |  |
|                                                                                                                                                                       |                                                                  |                            |        |        |          |                                                    |         |         |          |                 |        |           |          |                  |                |           |                    |                             |                                      |  |
| Sketch/Drawing/Lo                                                                                                                                                     | cation c                                                         | of Discontin               | uity   |        |          |                                                    |         | Image   | es Atta  | ached:          |        | X         | Yes      |                  |                | No        |                    |                             |                                      |  |
|                                                                                                                                                                       |                                                                  |                            |        |        |          |                                                    |         |         |          |                 |        |           |          |                  |                |           |                    |                             |                                      |  |
| 12 Photos Attached                                                                                                                                                    |                                                                  |                            |        |        |          |                                                    |         |         |          |                 |        |           |          |                  |                |           |                    |                             |                                      |  |
| Note 1 Inspect per (                                                                                                                                                  | OOP 9-P                                                          | T-1 excent                 | 1150   | no de  | velon    | er and                                             | l do no | nt nost | clean    | items           | . Doo  | nımen     | t size : | and ni           | ımber          | of indica | tions S            | end item                    | s thru commercial dishwashing        |  |
| cycle and re-inspect in                                                                                                                                               |                                                                  |                            |        |        |          |                                                    |         |         |          |                 |        |           |          |                  |                |           |                    |                             |                                      |  |
| Note 2 Initial inspection revealed all samples have numerous small indications ≤ to 1/64" in diameter. The unseasoned samples displayed 4-6 times the number of small |                                                                  |                            |        |        |          |                                                    |         |         |          |                 |        |           |          |                  |                |           |                    |                             |                                      |  |
|                                                                                                                                                                       |                                                                  |                            |        |        |          |                                                    |         |         |          |                 |        | in dia    | neter.   | The t            | inseas         | oned sam  | ples disp          | olayed 4-                   | 6 times the number of small          |  |
| indications as the seas                                                                                                                                               | soned sa                                                         | impies. (The               | ese si | maii i | naica    | tions v                                            | were to | o nur   | nerous   | s to cc         | ount.) |           |          |                  |                |           |                    |                             |                                      |  |
|                                                                                                                                                                       |                                                                  |                            |        |        |          |                                                    |         |         |          |                 |        |           |          |                  |                |           |                    |                             |                                      |  |
|                                                                                                                                                                       |                                                                  |                            |        |        |          |                                                    |         |         |          |                 |        |           |          |                  |                |           |                    |                             |                                      |  |
|                                                                                                                                                                       |                                                                  |                            |        |        |          |                                                    |         |         |          |                 |        |           |          |                  |                |           |                    |                             |                                      |  |
|                                                                                                                                                                       |                                                                  |                            |        |        |          |                                                    |         |         |          |                 |        |           |          |                  |                |           |                    |                             |                                      |  |
|                                                                                                                                                                       |                                                                  |                            |        |        |          |                                                    |         |         |          |                 |        |           |          |                  |                |           |                    |                             |                                      |  |
|                                                                                                                                                                       |                                                                  |                            |        |        |          |                                                    |         |         |          |                 |        |           |          |                  |                |           |                    |                             |                                      |  |
|                                                                                                                                                                       |                                                                  |                            |        |        |          |                                                    |         |         |          |                 |        |           |          |                  |                |           |                    |                             |                                      |  |
| ,                                                                                                                                                                     | 1 337 7                                                          |                            |        |        |          |                                                    |         |         |          |                 |        |           |          |                  | r              |           |                    |                             |                                      |  |
| ICS Technician                                                                                                                                                        | W. Ive                                                           | y<br>(Print)               | _      |        | į        | ICS                                                | Techi   | nician  |          |                 | (Sign  | <u>.)</u> |          | Lev              |                |           |                    | Cu                          | stomer Reviewer                      |  |
| 105 reclinician                                                                                                                                                       |                                                                  | (11111)                    |        |        |          | 100                                                |         | v.uil   |          |                 | (Digi  | -)        |          | LU               | -1             |           |                    | Cu                          | occurred 100 110 Well                |  |
|                                                                                                                                                                       | NT 679                                                           |                            |        | _      |          |                                                    |         |         |          |                 |        |           |          |                  |                |           |                    |                             | 1 : 17 :                             |  |
| Certification Number Authorized Inspector                                                                                                                             |                                                                  |                            |        |        |          |                                                    |         |         |          |                 |        |           |          |                  |                |           |                    |                             |                                      |  |