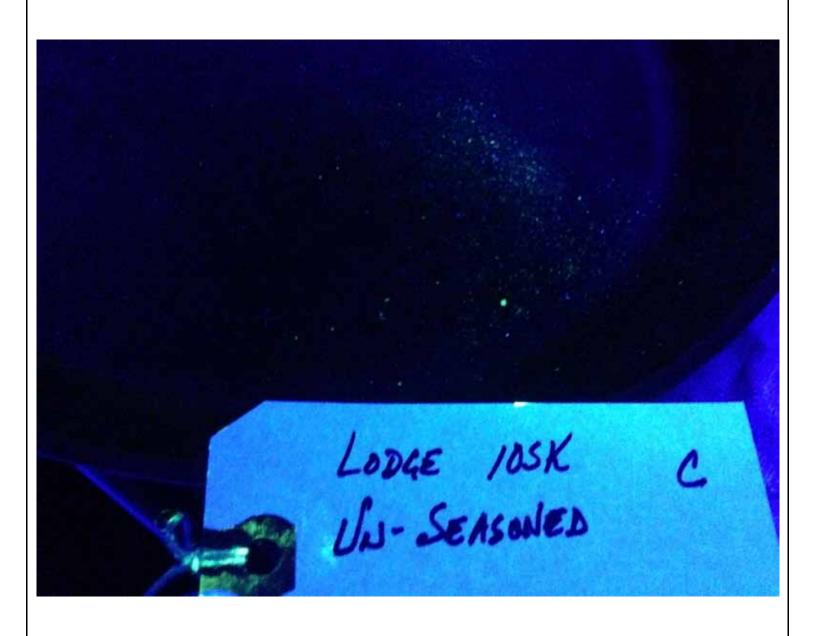

## Liquid Penetrant Inspection Report

Report Number: 140132A

|  |  | Page | 1 | of | 13 |
|--|--|------|---|----|----|
|--|--|------|---|----|----|

| Customer:                                                                                                                                                             |                                                                  | Manufactu                  |        |        |          | Customer Job #:                                    |         |         |          |                 |        |           |          |                  |                |           |                    | 2/18/2014                   |                                      |  |
|-----------------------------------------------------------------------------------------------------------------------------------------------------------------------|------------------------------------------------------------------|----------------------------|--------|--------|----------|----------------------------------------------------|---------|---------|----------|-----------------|--------|-----------|----------|------------------|----------------|-----------|--------------------|-----------------------------|--------------------------------------|--|
|                                                                                                                                                                       | De Location: Chattanooga, TN ICS WO#: 140132 Drawing Number: N/A |                            |        |        |          |                                                    |         |         |          |                 |        |           |          |                  |                |           |                    |                             |                                      |  |
| Inspection Procedure: ICS QOP 9-PT-1 Rev: 5 Acceptance Standard: None Specified - Record Data  Material/Lighting and Inspection Information Section                   |                                                                  |                            |        |        |          |                                                    |         |         |          |                 |        |           |          |                  |                |           |                    |                             |                                      |  |
| Structure: 10"                                                                                                                                                        | Cost Ir                                                          | on Skillets,               | 13"    | Ωνο    |          |                                                    | rial Ty | _       | ig an    | iu III          | зресі  |           | Iron     | iano             | n gee          |           | face Con           | ditions:                    | 2 seasoned, 2 un-seasoned            |  |
| Thickness:                                                                                                                                                            |                                                                  | on 3kmets,<br>ox 1/8" to 3 |        |        | <u> </u> |                                                    | neter:  | pc.     |          |                 | 10"    | and       |          |                  |                | Len       |                    |                             |                                      |  |
| Lighting Ed                                                                                                                                                           |                                                                  |                            |        |        |          | Dian                                               | icter.  |         |          |                 | 10     | unu       | Lighti   | ng Ty            | pe Sec         | tion      | 5 <sup>tt1</sup> . |                             | 1111                                 |  |
| X Portable                                                                                                                                                            |                                                                  |                            | X      | Bla    | ack      | Pre-                                               | Intens  | ity (μ  | W/cm     | <sup>2</sup> ): |        | > 1       | 1000 μ   | W/cN             | 1 <sup>2</sup> | Post      | -Intensit          | y (μW/cı                    | m <sup>2</sup> ): $> 1000 \mu W/cM2$ |  |
| X Fixed                                                                                                                                                               |                                                                  |                            |        | Wh     | nite     | Pre-                                               | Intens  | ity (Fo | oot-Ca   | andles          | ):     |           |          |                  |                | Post      | -Intensit          | y (Foot-0                   | Candles):                            |  |
| Penetran                                                                                                                                                              | Penetrant Type Removal Method Developer Type Light Meter         |                            |        |        |          |                                                    |         |         |          |                 |        |           |          |                  |                |           |                    |                             |                                      |  |
| X Type I (Fluores                                                                                                                                                     |                                                                  |                            | X      | Me     | ethod    | A (Wa                                              |         |         |          |                 |        |           |          | П                |                | (Dry Po   |                    |                             |                                      |  |
| Type II (Visible                                                                                                                                                      |                                                                  |                            |        |        |          | A (Water Washable)<br>B (Post-Emulsifiable Lipophi |         |         |          | nilic)          |        |           |          | Form b (Water So |                |           |                    | Serial: 1519510 and 1519511 |                                      |  |
| Sensitivity Level:                                                                                                                                                    |                                                                  | 3                          |        | М      | ethod    | C (So                                              | lvent I | Remov   | able)    |                 |        |           |          | I                | orm c          | (Water S  | Suspenda           | ıble)                       | Cal Date: 3/20/2013                  |  |
| (Type I only)                                                                                                                                                         |                                                                  |                            |        | М      | ethod    | D (Po                                              | st-Em   | ulsifia | ble H    | ydrop           | hilic) |           |          | F                | orm d          | (Nonaqı   | ieous)             |                             | Cal Due: 3/20/2014                   |  |
| Certification #:                                                                                                                                                      | 1                                                                | 1F017                      | (      | Certif | ficatio  | n#:                                                |         |         |          |                 |        |           |          | Cer              | tificati       | ion#:     | Not l              | U <b>sed</b>                | Verification on record               |  |
|                                                                                                                                                                       |                                                                  |                            |        |        |          |                                                    |         |         |          | Т               | vpe of | Disc      | ontinu   | itv              |                |           |                    |                             | Remarks                              |  |
|                                                                                                                                                                       |                                                                  | on                         |        | )t     | ;t       |                                                    |         |         |          |                 | 1      |           |          |                  |                | L         |                    |                             |                                      |  |
| Weld Identification                                                                                                                                                   | or Part                                                          | Condition                  |        | Accept | Reject   | Crack                                              | Lap     | L.O.F.  | Porosity | Seam            | Slag   | Undercut  | Linear   | Rounded          | Aligned        | Diameter  | Length             |                             |                                      |  |
| Number                                                                                                                                                                |                                                                  | Cor                        |        | ΨC     | R        | Cra                                                | La      | L.C     | Porc     | Se              | S      | Jnde      | Lin      | Your             | Alig           | )ian      | Len                | Number                      | r of Indications - Size              |  |
|                                                                                                                                                                       |                                                                  |                            |        |        |          |                                                    |         |         |          |                 |        | 1         |          | I                |                | I         |                    |                             |                                      |  |
| Skillet 10SK                                                                                                                                                          | A                                                                | Seasone                    | d      |        |          |                                                    |         |         |          |                 |        |           | ļ        | √                |                |           |                    | 1 ≥ 1/16′                   | ', 2 @ 1/32",                        |  |
| Skillet 10SK                                                                                                                                                          | В                                                                | Un-season                  | ied    |        |          |                                                    |         |         |          |                 |        |           |          | √                |                |           |                    | 1@1/8",                     | 1@3/32", 2@1/16", 7@1/32"            |  |
| Skillet 10SK                                                                                                                                                          | С                                                                | Un-season                  |        |        |          |                                                    |         |         |          |                 |        |           |          | √                |                |           |                    |                             | 3@1/16", 11@1/32"                    |  |
| Oval LJ05H3                                                                                                                                                           | D                                                                | Seasone                    | d      |        |          |                                                    |         |         |          |                 |        |           |          | √                |                |           |                    | 1@1/16"                     | ', 4@1/32"                           |  |
|                                                                                                                                                                       |                                                                  |                            |        |        |          |                                                    |         |         |          |                 |        |           |          |                  |                |           |                    |                             |                                      |  |
|                                                                                                                                                                       |                                                                  |                            | _      |        |          |                                                    |         |         |          |                 |        |           |          |                  |                |           |                    |                             |                                      |  |
|                                                                                                                                                                       |                                                                  |                            |        |        |          |                                                    |         |         |          |                 |        |           |          |                  |                |           |                    |                             |                                      |  |
|                                                                                                                                                                       |                                                                  |                            | -      |        |          |                                                    |         |         |          |                 |        |           | 1        |                  |                |           |                    |                             |                                      |  |
|                                                                                                                                                                       |                                                                  |                            |        |        |          |                                                    |         |         |          |                 |        |           |          |                  |                |           |                    |                             |                                      |  |
|                                                                                                                                                                       |                                                                  |                            | -      |        |          |                                                    |         |         |          |                 | 1      |           | 1        |                  |                |           |                    |                             |                                      |  |
|                                                                                                                                                                       |                                                                  |                            |        |        |          |                                                    |         |         |          |                 |        |           |          |                  |                |           |                    |                             |                                      |  |
| Sketch/Drawing/Lo                                                                                                                                                     | cation c                                                         | of Discontin               | uity   |        |          |                                                    |         | Image   | es Atta  | ached:          |        | X         | Yes      |                  |                | No        |                    |                             |                                      |  |
|                                                                                                                                                                       |                                                                  |                            |        |        |          |                                                    |         |         |          |                 |        |           |          |                  |                |           |                    |                             |                                      |  |
| 12 Photos Attached                                                                                                                                                    |                                                                  |                            |        |        |          |                                                    |         |         |          |                 |        |           |          |                  |                |           |                    |                             |                                      |  |
| Note 1 Inspect per (                                                                                                                                                  | OOP 9-P                                                          | T-1 excent                 | 1150   | no de  | velon    | er and                                             | l do no | nt nost | clean    | items           | . Doo  | nımen     | t size : | and ni           | ımber          | of indica | tions S            | end item                    | s thru commercial dishwashing        |  |
| cycle and re-inspect in                                                                                                                                               |                                                                  |                            |        |        |          |                                                    |         |         |          |                 |        |           |          |                  |                |           |                    |                             |                                      |  |
| Note 2 Initial inspection revealed all samples have numerous small indications ≤ to 1/64" in diameter. The unseasoned samples displayed 4-6 times the number of small |                                                                  |                            |        |        |          |                                                    |         |         |          |                 |        |           |          |                  |                |           |                    |                             |                                      |  |
|                                                                                                                                                                       |                                                                  |                            |        |        |          |                                                    |         |         |          |                 |        | in dia    | neter.   | The t            | inseas         | oned sam  | ples disp          | olayed 4-                   | 6 times the number of small          |  |
| indications as the seas                                                                                                                                               | soned sa                                                         | impies. (The               | ese si | maii i | naica    | tions v                                            | were to | o nur   | nerous   | s to cc         | ount.) |           |          |                  |                |           |                    |                             |                                      |  |
|                                                                                                                                                                       |                                                                  |                            |        |        |          |                                                    |         |         |          |                 |        |           |          |                  |                |           |                    |                             |                                      |  |
|                                                                                                                                                                       |                                                                  |                            |        |        |          |                                                    |         |         |          |                 |        |           |          |                  |                |           |                    |                             |                                      |  |
|                                                                                                                                                                       |                                                                  |                            |        |        |          |                                                    |         |         |          |                 |        |           |          |                  |                |           |                    |                             |                                      |  |
|                                                                                                                                                                       |                                                                  |                            |        |        |          |                                                    |         |         |          |                 |        |           |          |                  |                |           |                    |                             |                                      |  |
|                                                                                                                                                                       |                                                                  |                            |        |        |          |                                                    |         |         |          |                 |        |           |          |                  |                |           |                    |                             |                                      |  |
|                                                                                                                                                                       |                                                                  |                            |        |        |          |                                                    |         |         |          |                 |        |           |          |                  |                |           |                    |                             |                                      |  |
|                                                                                                                                                                       |                                                                  |                            |        |        |          |                                                    |         |         |          |                 |        |           |          |                  |                |           |                    |                             |                                      |  |
| ,                                                                                                                                                                     | 1 337 7                                                          |                            |        |        |          |                                                    |         |         |          |                 |        |           |          |                  | r              |           |                    |                             |                                      |  |
| ICS Technician                                                                                                                                                        | W. Ive                                                           | y<br>(Print)               | _      |        | į        | ICS                                                | Techi   | nician  |          |                 | (Sign  | <u>.)</u> |          | Lev              |                |           |                    | Cu                          | stomer Reviewer                      |  |
| 105 reclinician                                                                                                                                                       |                                                                  | (11111)                    |        |        |          | 100                                                |         | v.uil   |          |                 | (Digi  | -)        |          | LU               | -1             |           |                    | Cu                          | occurred 100 110 Well                |  |
|                                                                                                                                                                       | NT 679                                                           |                            |        | _      |          |                                                    |         |         |          |                 |        |           |          |                  |                |           |                    |                             | 1 : 17 :                             |  |
| Certification Number Authorized Inspector                                                                                                                             |                                                                  |                            |        |        |          |                                                    |         |         |          |                 |        |           |          |                  |                |           |                    |                             |                                      |  |