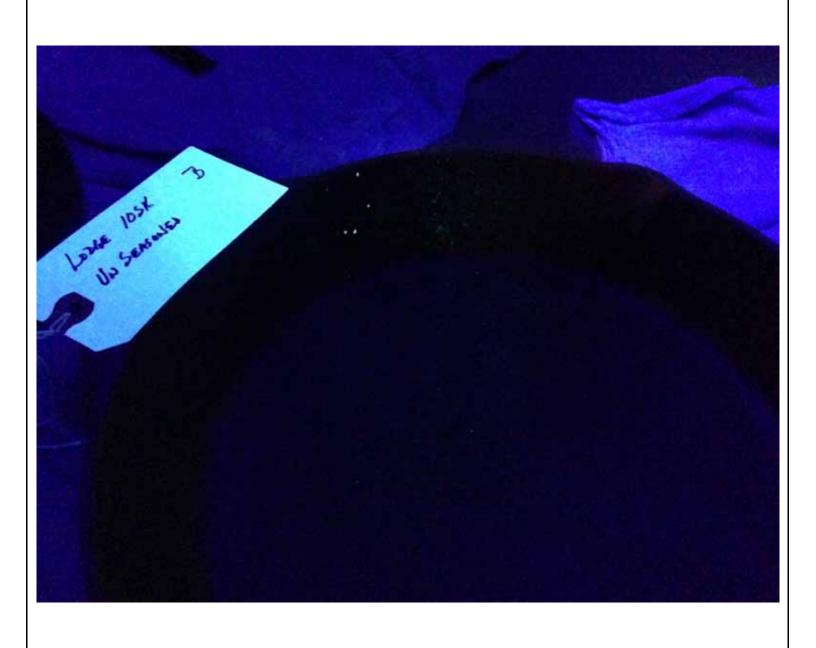

## Liquid Penetrant Inspection Report

Report Number: 140132A

|  |  | Page | 1 | of | 13 |
|--|--|------|---|----|----|
|--|--|------|---|----|----|

| Customer:                                                                                                                                                             |                                                                  | Manufactu                  |        |        |          | Customer Job #:                                    |         |         |          |                 |        |           |          |                  |                |           |                    | 2/18/2014                   |                                      |  |
|-----------------------------------------------------------------------------------------------------------------------------------------------------------------------|------------------------------------------------------------------|----------------------------|--------|--------|----------|----------------------------------------------------|---------|---------|----------|-----------------|--------|-----------|----------|------------------|----------------|-----------|--------------------|-----------------------------|--------------------------------------|--|
|                                                                                                                                                                       | De Location: Chattanooga, TN ICS WO#: 140132 Drawing Number: N/A |                            |        |        |          |                                                    |         |         |          |                 |        |           |          |                  |                |           |                    |                             |                                      |  |
| Inspection Procedure: ICS QOP 9-PT-1 Rev: 5 Acceptance Standard: None Specified - Record Data  Material/Lighting and Inspection Information Section                   |                                                                  |                            |        |        |          |                                                    |         |         |          |                 |        |           |          |                  |                |           |                    |                             |                                      |  |
| Structure: 10"                                                                                                                                                        | Cost Ir                                                          | on Skillets,               | 13"    | Ωνο    |          |                                                    | rial Ty | _       | ig an    | iu III          | зресі  |           | Iron     | iano             | n gee          |           | face Con           | ditions:                    | 2 seasoned, 2 un-seasoned            |  |
| Thickness:                                                                                                                                                            |                                                                  | on 3kmets,<br>ox 1/8" to 3 |        |        | <u> </u> |                                                    | neter:  | pc.     |          |                 | 10"    | and       |          |                  |                | Len       |                    |                             |                                      |  |
| Lighting Ed                                                                                                                                                           |                                                                  |                            |        |        |          | Dian                                               | icter.  |         |          |                 | 10     | unu       | Lighti   | ng Ty            | pe Sec         | tion      | 5 <sup>tt1</sup> . |                             | 1111                                 |  |
| X Portable                                                                                                                                                            |                                                                  |                            | X      | Bla    | ack      | Pre-                                               | Intens  | ity (μ  | W/cm     | <sup>2</sup> ): |        | > 1       | 1000 μ   | W/cN             | 1 <sup>2</sup> | Post      | -Intensit          | y (μW/cı                    | m <sup>2</sup> ): $> 1000 \mu W/cM2$ |  |
| X Fixed                                                                                                                                                               |                                                                  |                            |        | Wh     | nite     | Pre-                                               | Intens  | ity (Fo | oot-Ca   | andles          | ):     |           |          |                  |                | Post      | -Intensit          | y (Foot-0                   | Candles):                            |  |
| Penetran                                                                                                                                                              | Penetrant Type Removal Method Developer Type Light Meter         |                            |        |        |          |                                                    |         |         |          |                 |        |           |          |                  |                |           |                    |                             |                                      |  |
| X Type I (Fluores                                                                                                                                                     |                                                                  |                            | X      | Me     | ethod    | A (Wa                                              |         |         |          |                 |        |           |          | П                |                | (Dry Po   |                    |                             |                                      |  |
| Type II (Visible                                                                                                                                                      |                                                                  |                            |        |        |          | A (Water Washable)<br>B (Post-Emulsifiable Lipophi |         |         |          | nilic)          |        |           |          | Form b (Water So |                |           |                    | Serial: 1519510 and 1519511 |                                      |  |
| Sensitivity Level:                                                                                                                                                    |                                                                  | 3                          |        | М      | ethod    | C (So                                              | lvent I | Remov   | able)    |                 |        |           |          | I                | orm c          | (Water S  | Suspenda           | ıble)                       | Cal Date: 3/20/2013                  |  |
| (Type I only)                                                                                                                                                         |                                                                  |                            |        | М      | ethod    | D (Po                                              | st-Em   | ulsifia | ble H    | ydrop           | hilic) |           |          | F                | orm d          | (Nonaqı   | ieous)             |                             | Cal Due: 3/20/2014                   |  |
| Certification #:                                                                                                                                                      | 1                                                                | 1F017                      | (      | Certif | ficatio  | n#:                                                |         |         |          |                 |        |           |          | Cer              | tificati       | ion#:     | Not l              | U <b>sed</b>                | Verification on record               |  |
|                                                                                                                                                                       |                                                                  |                            |        |        |          |                                                    |         |         |          | Т               | vpe of | Disc      | ontinu   | itv              |                |           |                    |                             | Remarks                              |  |
|                                                                                                                                                                       |                                                                  | on                         |        | )t     | ;t       |                                                    |         |         |          |                 | 1      |           |          |                  |                | L         |                    |                             |                                      |  |
| Weld Identification                                                                                                                                                   | or Part                                                          | Condition                  |        | Accept | Reject   | Crack                                              | Lap     | L.O.F.  | Porosity | Seam            | Slag   | Undercut  | Linear   | Rounded          | Aligned        | Diameter  | Length             |                             |                                      |  |
| Number                                                                                                                                                                |                                                                  | Cor                        |        | ΨC     | R        | Cra                                                | La      | L.C     | Porc     | Se              | S      | Jnde      | Lin      | Your             | Alig           | )ian      | Len                | Number                      | r of Indications - Size              |  |
|                                                                                                                                                                       |                                                                  |                            |        |        |          |                                                    |         |         |          |                 |        | 1         |          | I                |                | I         |                    |                             |                                      |  |
| Skillet 10SK                                                                                                                                                          | A                                                                | Seasone                    | d      |        |          |                                                    |         |         |          |                 |        |           | ļ        | √                |                |           |                    | 1 ≥ 1/16′                   | ', 2 @ 1/32",                        |  |
| Skillet 10SK                                                                                                                                                          | В                                                                | Un-season                  | ied    |        |          |                                                    |         |         |          |                 |        |           |          | √                |                |           |                    | 1@1/8",                     | 1@3/32", 2@1/16", 7@1/32"            |  |
| Skillet 10SK                                                                                                                                                          | С                                                                | Un-season                  |        |        |          |                                                    |         |         |          |                 |        |           |          | √                |                |           |                    |                             | 3@1/16", 11@1/32"                    |  |
| Oval LJ05H3                                                                                                                                                           | D                                                                | Seasone                    | d      |        |          |                                                    |         |         |          |                 |        |           |          | √                |                |           |                    | 1@1/16"                     | ', 4@1/32"                           |  |
|                                                                                                                                                                       |                                                                  |                            |        |        |          |                                                    |         |         |          |                 |        |           |          |                  |                |           |                    |                             |                                      |  |
|                                                                                                                                                                       |                                                                  |                            | _      |        |          |                                                    |         |         |          |                 |        |           |          |                  |                |           |                    |                             |                                      |  |
|                                                                                                                                                                       |                                                                  |                            |        |        |          |                                                    |         |         |          |                 |        |           |          |                  |                |           |                    |                             |                                      |  |
|                                                                                                                                                                       |                                                                  |                            | -      |        |          |                                                    |         |         |          |                 |        |           | 1        |                  |                |           |                    |                             |                                      |  |
|                                                                                                                                                                       |                                                                  |                            |        |        |          |                                                    |         |         |          |                 |        |           |          |                  |                |           |                    |                             |                                      |  |
|                                                                                                                                                                       |                                                                  |                            | -      |        |          |                                                    |         |         |          |                 | 1      |           | 1        |                  |                |           |                    |                             |                                      |  |
|                                                                                                                                                                       |                                                                  |                            |        |        |          |                                                    |         |         |          |                 |        |           |          |                  |                |           |                    |                             |                                      |  |
| Sketch/Drawing/Lo                                                                                                                                                     | cation c                                                         | of Discontin               | uity   |        |          |                                                    |         | Image   | es Atta  | ached:          |        | X         | Yes      |                  |                | No        |                    |                             |                                      |  |
|                                                                                                                                                                       |                                                                  |                            |        |        |          |                                                    |         |         |          |                 |        |           |          |                  |                |           |                    |                             |                                      |  |
| 12 Photos Attached                                                                                                                                                    |                                                                  |                            |        |        |          |                                                    |         |         |          |                 |        |           |          |                  |                |           |                    |                             |                                      |  |
| Note 1 Inspect per (                                                                                                                                                  | OOP 9-P                                                          | T-1 excent                 | 1150   | no de  | velon    | er and                                             | l do no | nt nost | clean    | items           | . Doo  | nımen     | t size : | and ni           | ımber          | of indica | tions S            | end item                    | s thru commercial dishwashing        |  |
| cycle and re-inspect in                                                                                                                                               |                                                                  |                            |        |        |          |                                                    |         |         |          |                 |        |           |          |                  |                |           |                    |                             |                                      |  |
| Note 2 Initial inspection revealed all samples have numerous small indications ≤ to 1/64" in diameter. The unseasoned samples displayed 4-6 times the number of small |                                                                  |                            |        |        |          |                                                    |         |         |          |                 |        |           |          |                  |                |           |                    |                             |                                      |  |
|                                                                                                                                                                       |                                                                  |                            |        |        |          |                                                    |         |         |          |                 |        | in dia    | neter.   | The t            | inseas         | oned sam  | ples disp          | olayed 4-                   | 6 times the number of small          |  |
| indications as the seas                                                                                                                                               | soned sa                                                         | impies. (The               | ese si | maii i | naica    | tions v                                            | were to | o nur   | nerous   | s to cc         | ount.) |           |          |                  |                |           |                    |                             |                                      |  |
|                                                                                                                                                                       |                                                                  |                            |        |        |          |                                                    |         |         |          |                 |        |           |          |                  |                |           |                    |                             |                                      |  |
|                                                                                                                                                                       |                                                                  |                            |        |        |          |                                                    |         |         |          |                 |        |           |          |                  |                |           |                    |                             |                                      |  |
|                                                                                                                                                                       |                                                                  |                            |        |        |          |                                                    |         |         |          |                 |        |           |          |                  |                |           |                    |                             |                                      |  |
|                                                                                                                                                                       |                                                                  |                            |        |        |          |                                                    |         |         |          |                 |        |           |          |                  |                |           |                    |                             |                                      |  |
|                                                                                                                                                                       |                                                                  |                            |        |        |          |                                                    |         |         |          |                 |        |           |          |                  |                |           |                    |                             |                                      |  |
|                                                                                                                                                                       |                                                                  |                            |        |        |          |                                                    |         |         |          |                 |        |           |          |                  |                |           |                    |                             |                                      |  |
|                                                                                                                                                                       |                                                                  |                            |        |        |          |                                                    |         |         |          |                 |        |           |          |                  |                |           |                    |                             |                                      |  |
| ,                                                                                                                                                                     | 1 337 7                                                          |                            |        |        |          |                                                    |         |         |          |                 |        |           |          |                  | r              |           |                    |                             |                                      |  |
| ICS Technician                                                                                                                                                        | W. Ive                                                           | y<br>(Print)               | _      |        | į        | ICS                                                | Techi   | nician  |          |                 | (Sign  | <u>.)</u> |          | Lev              |                |           |                    | Cu                          | stomer Reviewer                      |  |
| 105 reclinician                                                                                                                                                       |                                                                  | (11111)                    |        |        |          | 100                                                |         | v.uil   |          |                 | (Digi  | -)        |          | LU               | -1             |           |                    | Cu                          | occurred 100 110 Well                |  |
|                                                                                                                                                                       | NT 679                                                           |                            |        | _      |          |                                                    |         |         |          |                 |        |           |          |                  |                |           |                    |                             | 1 : 17 :                             |  |
| Certification Number Authorized Inspector                                                                                                                             |                                                                  |                            |        |        |          |                                                    |         |         |          |                 |        |           |          |                  |                |           |                    |                             |                                      |  |